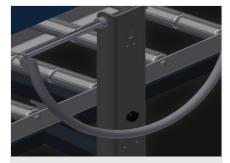

#### **TECHNICAL SHEET**

14/09/2025

Vertical Rollers Conveyors

Vertical roller conveyor for transportation of window elements. Stable steel construction. Vertical roller conveyor for smooth transportation to the next work task as well as for transportation to storage and sorting of the finished windows. Easy handling of window elements. Every roller conveyor unit is 3.000 mm long. Plastic slide bars top and bottom. Three mini-roller conveyors with rubber rollers, diameter 50 mm. Basic unit with end rack. Vertical roller conveyor on rails with flanged rollers, mobile.

**Back support** 

Rear back support with plastic slide bars, top and bottom

**Grip** 

Grip makes pushing the roller conveyor on the rails easy

**Mobility unit** 

Mobility unit with flanged rollers and fixing brake