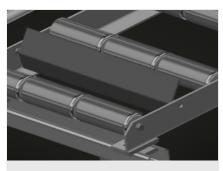

#### **TECHNICAL SHEET**

14/09/2025

Support rollers

Rollers throughout, roller conveyor divided into three parts ( $L = 3 \times 120 \text{ mm}$ )

Mini-roller conveyor

Three mini-roller conveyors with rubber rollers, diameter 50 mm