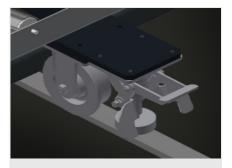

#### **TECHNICAL SHEET**

14/09/2025

Support rollers

Rollers throughout, roller conveyor divided into three parts ( $L = 3 \times 120 \text{ mm}$ )

Mini-roller conveyor

Three mini-roller conveyors with rubber rollers, diameter 50 mm

**Back support** 

Rear back support with plastic slide bars, top and bottom

**Grip** 

Grip makes pushing the roller conveyor on the rails easy

**Mobility unit** 

Mobility unit with flanged rollers and fixing brake