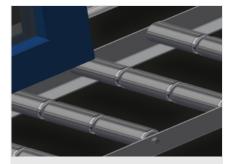

#### **TECHNICAL SHEET**

14/09/2025

Support rollers

Rollers throughout, roller conveyor divided into three parts ( $L = 3 \times 120 \text{ mm}$ )

Mini-roller conveyor

Three mini-roller conveyors with rubber rollers, diameter 50 mm