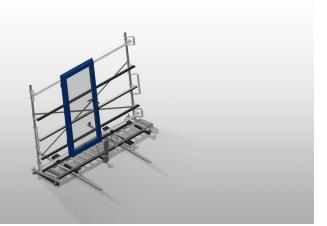

#### **TECHNICAL SHEET**

14/09/2025

Vertical Rollers Conveyors

Vertical roller conveyor for transportation of window elements. Stable steel construction. Vertical roller conveyor for smooth transportation to the next work task as well as for transportation to storage and sorting of the finished windows. Easy handling of window elements. Every roller conveyor unit is 3.000 mm long. Plastic slide bars top and bottom. Three mini-roller conveyors with rubber rollers, diameter 50 mm. Basic unit with end rack. Vertical roller conveyor on rails with flanged rollers, mobile.