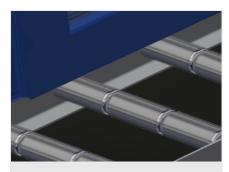

#### **TECHNICAL SHEET**

14/09/2025

Support rollers

Rollers throughout, roller conveyor divided into three parts ( $L = 3 \times 120 \text{ mm}$ )

Mini-roller conveyor

Three mini-roller conveyors with rubber rollers, diameter 50 mm