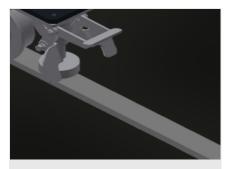

The right to make technical alterations is reserved.

Lead-in rollers (Optional)

Protective rollers for beginning or end of roller conveyor: - L = 500 mm (pair) - L = 250 mm (pair)