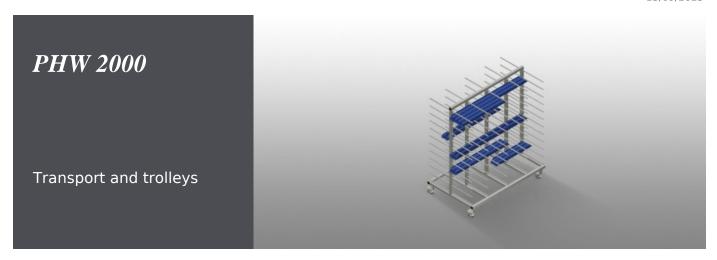

### **TECHNICAL SHEET**

15/09/2025

Profile trolley for horizontal storage and transportation of profiles. Stable steel construction. Horizontal profile transportation. Profile trolley with profile supports on both sides. Twelve storage areas per upright. Four swivel castors, two of which with locking stop.

#### PHW 2000 / TRANSPORT AND TROLLEYS

| DIMENSION AND WEIGHT |       |
|----------------------|-------|
| Length (mm)          | 2.000 |
| Width (mm)           | 1.000 |
| Height (mm)          | 1.850 |
| Weight (kg)          | 150   |

| STORAGE CAPACITY       |     |
|------------------------|-----|
| Shelves                | 24  |
| Clearance (mm)         | 120 |
| Compartment width (mm) | 450 |
| Load capacity (kg)     | 350 |

| CHARACTERISTICS                  |     |
|----------------------------------|-----|
| Plastic protection               | 0   |
| Number labels                    | 0   |
| Swivel castors                   | 4   |
| Swivel castors with locking stop | 2   |
| Swivel castors diameter (mm)     | 125 |