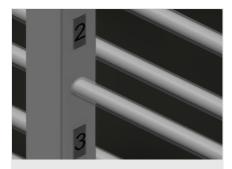

### **TECHNICAL SHEET**

15/09/2025



Profile trolley for horizontal storage and transportation of profiles. Stable steel construction. Horizontal profile transportation. Profile trolley with profile supports on both sides. Twelve storage areas per upright. Four swivel castors, two of which with locking stop.

### (someco)

### **TECHNICAL SHEET**

15/09/2025



#### **Casters**

Four casters, two of which have a fixing brake, provide a high degree of mobility and easy, safe handling



### Support arms

Compartment width 120 mm, Compartment depth 450 mm, easy loading and unloading, well-organised storage provides quick access



# Plastic protector (Optional)

All supporting surfaces have a non-slip PVC cladding which protects surfaces from damage during storage



# Number labels (Optional)

Numbering of the compartments



15/09/2025



#### PHW 2000 / TRANSPORT AND TROLLEYS

| DIMENSION AND WEIGHT |       |
|----------------------|-------|
| Length (mm)          | 2.000 |
| Width (mm)           | 1.000 |
| Height (mm)          | 1.850 |
| Weight (kg)          | 150   |

| STORAGE CAPACITY       |     |
|------------------------|-----|
| Shelves                | 24  |
| Clearance (mm)         | 120 |
| Compartment width (mm) | 450 |
| Load capacity (kg)     | 350 |

| CHARACTERISTICS                  |     |
|----------------------------------|-----|
| Plastic protection               | 0   |
| Number labels                    | 0   |
| Swivel castors                   | 4   |
| Swivel castors with locking stop | 2   |
| Swivel castors diameter (