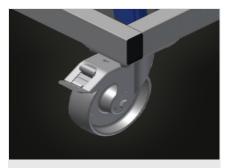

### **Casters**

Four casters, two of which have a fixing brake, provide a high degree of mobility and easy, safe handling

| CHARACTERISTICS                  |     |
|----------------------------------|-----|
| Swivel castors                   | 4   |
| Swivel castors with locking stop | 2   |
| Swivel castors diameter (mm)     | 125 |