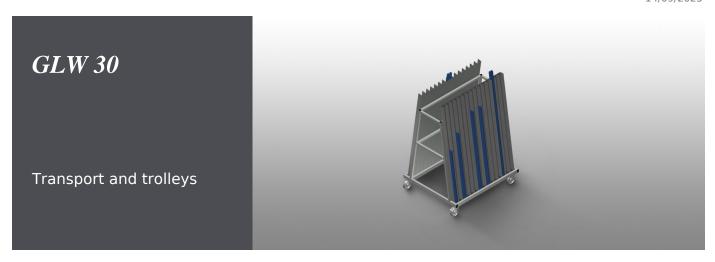

## **TECHNICAL SHEET**

14/09/2025

Glazing bead trolley for transportation and sorting of glazing beads. Stable steel construction. Ideal for vertical transportation and sorting of glazing beads. Glazing bead trolley with 30 compartments. 15 compartments per side. Lower supporting surface clad with rubber. Four swivel castors, two of which with locking stop.

# **GLW 30** / TRANSPORT AND TROLLEYS

| DIMENSION AND WEIGHT |       |
|----------------------|-------|
| Length (mm)          | 1.185 |
| Width (mm)           | 1.000 |
| Height (mm)          | 1.660 |
| Weight (kg)          | 80    |
|                      |       |

| STORAGE CAPACITY       |     |
|------------------------|-----|
| Compartments           | 30  |
| Compartments per side  | 15  |
| Compartment width (mm) | 75  |
| Compartment depth (mm) | 65  |
| Load capacity (kg)     | 350 |

| CHARACTERISTICS                  |     |
|----------------------------------|-----|
| Swivel castors                   | 4   |
| Swivel castors with locking stop | 2   |
| Swivel castors diameter (mm)     | 125 |