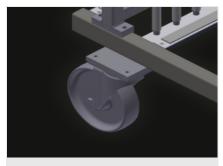

# Castors, cmpl.

Two castors and two fixed rollers provide mobility in all directions. Roller diameter 200 mm

| CHARACTERISTICS              |     |
|------------------------------|-----|
| Swivel castors diameter (mm) | 200 |

Included • Available O