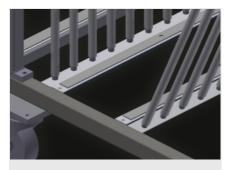

#### **Supports**

Lower supporting surfaces equipped with rubber profile to protect the sheets of glass from damage