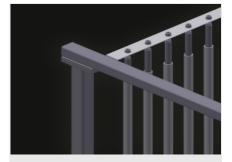

# Compartment divider with plastic protector

All supporting surfaces have a non-slip PVC cladding which protects the sheets of glass from damage during storage