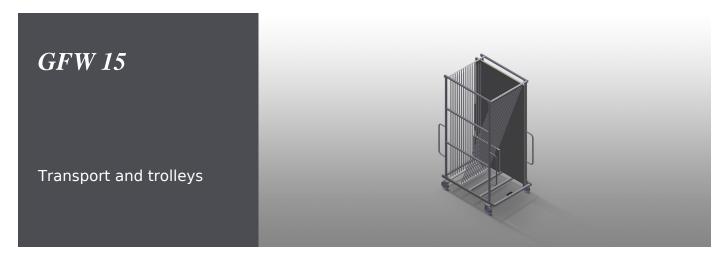

# **TECHNICAL SHEET**

15/09/2025

Stable steel construction. Glass sorting. For in-house transportation of sheets of glass. Compartment dividers for 15 sheets of glass. Access is possible from both sides. The glass supporting surface has a rubber profile. Compartment divider with plastic protector. Transport handle on both sides for mobility. Two swivel castors and two fixed rollers.

# **GFW 15** / TRANSPORT AND TROLLEYS

| DIMENSION AND WEIGHT |       |
|----------------------|-------|
| Length (mm)          | 1.810 |
| Width (mm)           | 1.300 |
| Height (mm)          | 3.020 |
| Weight (kg)          | 255   |
|                      |       |

| STORAGE CAPACITY        |       |
|-------------------------|-------|
| Compartments            | 15    |
| Compartment width (mm)  | 44    |
| Compartment height (mm) | 2.600 |
| Load capacity (kg)      | 750   |

| CHARACTERISTICS              |     |
|------------------------------|-----|
| Swivel castors diameter (mm) | 200 |

Included • Available O