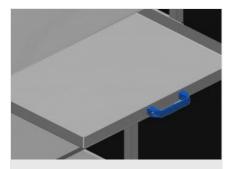

ly station. Stable steel construction. The trolley is suitable for depositing tools and material. Makes organising the workplace easy. Makes transportation to the assembly station easy. Two storage trays for setting down accessories and tools. Five PVC containers for small accessories, hardware and screws. Storage area with reading desk for drawings. Tool rack for pneumatic or electric tools. Four swivel castors, two of which with locking stop.

# (someco)

# **TECHNICAL SHEET**

28/04/2025



#### **Casters**

Four casters, two of which have a fixing brake, provide a high degree of mobility and easy, safe handling



# **Storage surfaces for accessories**

Storage tray for setting down accessories and tools



### **Containers**

PVC containers for small accessories, hardware and screws



#### **Drawer**

Drawer for tools



### **Tool rack**

Tool rack for pneumatic or electric tools









# WKW 800 / TRANSPORT AND TROLLEYS

| CHARACTERISTICS                  |       |
|----------------------------------|-------|
| Length (mm)                      | 750   |
| Width (mm)                       | 600   |
| Height (mm)                      | 1.300 |
| Weight (kg)                      | 60    |
| Load capacity (kg)               | 300   |
| Drawer for tools                 | 1     |
| Storage trays                    | 2     |
| PVC containers                   | 5     |
| 4-fold compressed air supply     | •     |
| Swivel castors diameter (mm)     | 125   |
| Swivel castors                   | 4     |
| Swivel castors with locking stop | 2     |

Included • Available  $\