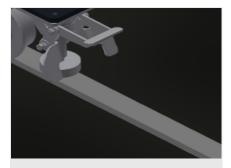

The right to make technical alterations is reserved.

Lead-in rollers (Optional)

Protective rollers for beginning or end of roller conveyor: - L = 500 mm (pair) - L = 250 mm (pair)