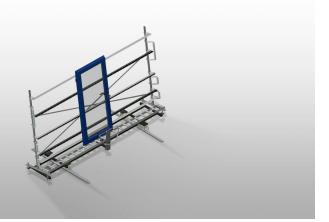

### **TECHNICAL SHEET**

28/04/2025

VR 4003 F

Vertical Rollers Conveyors

Vertical roller conveyor for transportation of window elements. Stable steel construction. Vertical roller conveyor for smooth transportation to the next work task as well as for transportation to storage and sorting of the finished windows. Easy handling of window elements. Every roller conveyor unit is 4.000 mm long. Plastic slide bars top and bottom. Three mini-roller conveyors with rubber rollers, diameter 50 mm. Basic unit with end rack. Vertical roller conveyor on rails with flanged rollers, mobile. Options: rail, 2.0 m, left and right; end stop for VR; lead-in roller for VR; profile protectors for support rollers (Alum.).

### VR 4003 F / VERTICAL ROLLERS CONVEYORS

| CHARACTERISTICS                                                 |         |
|-----------------------------------------------------------------|---------|
| Length (mm)                                                     | 4.000   |
| Width (mm)                                                      | 1.000   |
| Height (mm)                                                     | 2.490   |
| Support roller divided into three parts (mm)                    | 3 x 120 |
| Support height (mm)                                             | 2.100   |
| Load capacity (kg)                                              | 200     |
| Weight (kg)                                                     | 20      |
| Mini-roller conveyors with rubber rollers, diameter 50 mm       |         |
| Additional mini-roller conveyors with rubber rollers top/bottom |         |
| Basic unit with end rack                                        |         |
| Vertical roller conveyor on rails with flanged rollers mobile   |         |
| Lead-in rollers L= 500 mm (pair)                                | (       |
| Lead-in rollers L= 250 mm (pair)                                | (       |
| Profile protectors for L= 3x120 mm                              |         |
| Rail 2,0 m left and right                                       |         |
| End stop L= 3x120 mm                                            |         |