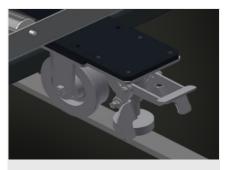

indows. Easy handling of window elements. Every roller conveyor unit is 4.000 mm long. Plastic slide bars top and bottom. Three mini-roller conveyors with rubber rollers, diameter 50 mm. Basic unit with end rack. Vertical roller conveyor on rails with flanged rollers, mobile. Options: rail, 2.0 m, left and right; end stop for VR; lead-in roller for VR; profile protectors for support rollers (Alum.).

# (someco)

### **TECHNICAL SHEET**

28/04/2025



Support rollers

Rollers throughout, roller conveyor divided into three parts ( $L = 3 \times 120$  mm)



Mini-roller conveyor

Three mini-roller conveyors with rubber rollers, diameter 50 mm



**Back support** 

Rear back support with plastic slide bars, top and bottom



#### Grip

Grip makes pushing the roller conveyor on the rails easy



#### **Mobility unit**

Mobility unit with flanged rollers and fixing brake



#### **End stop (Optional)**

End stop L = 3x120 mm

Voilàp S.p.A. Via Archimede, 10 41019 - Limidi di Soliera (MO) Tel 059 895411 Fax: 059 859404 P.IVA e C.F. 02057270361 info@somecopvc.com www.somecopvc.com

The right to make technical alterations is reserved.





Lead-in rollers (Optional)

Protective rollers for beginning or end of roller conveyor: - L = 500 mm (pair) - L = 250 mm (pair)



# Profile protectors (Optional)

Profile protectors for support rollers 3x120 mm (Alum./33 x and Alum./48 x). Support rollers covered with protective tubing



# Additional mini-roller conveyors (Optional)

Additional mini-roller conveyors with rubber rollers top/bottom



Rails (Optional)

Rails, 2.0 m, left and right