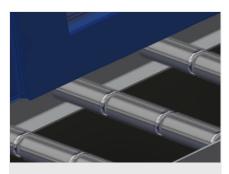

### **TECHNICAL SHEET**

28/04/2025

Support rollers

Rollers throughout, roller conveyor divided into three parts ( $L = 3 \times 120$  mm)

Mini-roller conveyor

Three mini-roller conveyors with rubber rollers, diameter 50 mm