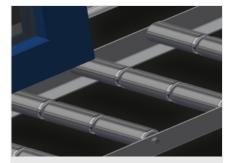

### **TECHNICAL SHEET**

28/04/2025

VR 4003 F

Vertical Rollers Conveyors

Vertical roller conveyor for transportation of window elements. Stable steel construction. Vertical roller conveyor for smooth transportation to the next work task as well as for transportation to storage and sorting of the finished windows. Easy handling of window elements. Every roller conveyor unit is 4.000 mm long. Plastic slide bars top and bottom. Three mini-roller conveyors with rubber rollers, diameter 50 mm. Basic unit with end rack. Vertical roller conveyor on rails with flanged rollers, mobile. Options: rail, 2.0 m, left and right; end stop for VR; lead-in roller for VR; profile protectors for support rollers (Alum.).

### **TECHNICAL SHEET**

28/04/2025

Support rollers

Rollers throughout, roller conveyor divided into three parts ( $L = 3 \times 120$  mm)

Mini-roller conveyor

Three mini-roller conveyors with rubber rollers, diameter 50 mm