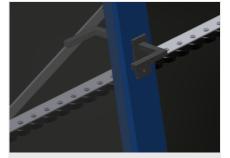

# Profile protectors (Optional)

Profile protectors for support rollers 3x120 mm (Alum./33 x and Alum./48 x). Support rollers covered with protective tubing