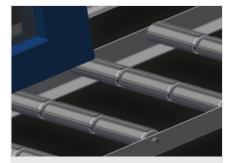

### **TECHNICAL SHEET**

28/04/2025

Support rollers

Rollers throughout, roller conveyor divided into three parts ( $L = 3 \times 120$  mm)

Mini-roller conveyor

Three mini-roller conveyors with rubber rollers, diameter 50 mm