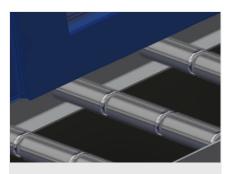

**Back support** 

Rear back support with plastic slide bars, top and bottom

#### **End stop (Optional)**

End stop L = 3x120 mm

Voilàp S.p.A. Via Archimede, 10 41019 - Limidi di Soliera (MO) Tel 059 895411 Fax: 059 859404 P.IVA e C.F. 02057270361 info@somecopvc.com www.somecopvc.com