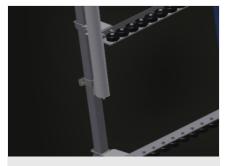

**Back support** 

Rear back support with plastic slide bars, top and bottom

#### Grip

Grip makes pushing the roller conveyor on the rails easy

#### **Mobility unit**

Mobility unit with flanged rollers and fixing brake