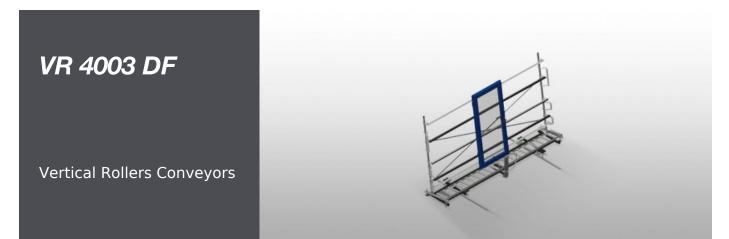

### **TECHNICAL SHEET**

28/04/2025

Support rollers

Rollers throughout, roller conveyor divided into three parts ( $L = 3 \times 120$  mm)

Mini-roller conveyor

Three mini-roller conveyors with rubber rollers, diameter 50 mm