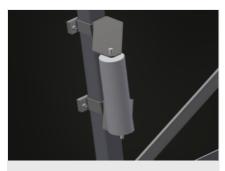

# Profile protectors (Optional)

Profile protectors for support rollers 3x120 mm (Alum./33 x and Alum./48 x). Support rollers covered with protective tubing