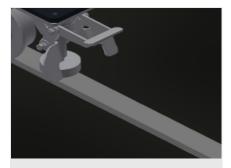

#### **End stop (Optional)**

End stop L = 3x120 mm

Voilàp S.p.A. Via Archimede, 10 41019 - Limidi di Soliera (MO) Tel 059 895411 Fax: 059 859404 P.IVA e C.F. 02057270361 info@somecopvc.com www.somecopvc.com

The right to make technical alterations is reserved.

Lead-in rollers (Optional)

Protective rollers for beginning or end of roller conveyor: - L = 500 mm (pair) - L = 250 mm (pair)