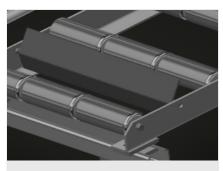

### **TECHNICAL SHEET**

28/04/2025

Support rollers

Rollers throughout, roller conveyor divided into three parts ( $L = 3 \times 120$  mm)

Mini-roller conveyor

Three mini-roller conveyors with rubber rollers, diameter 50 mm