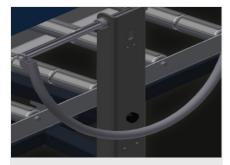

rage and sorting of the finished windows. Easy handling of window elements. Every roller conveyor unit is 4.000 mm long. Plastic slide bars top and bottom. Three mini-roller conveyors with rubber rollers, diameter 50 mm. Basic unit with end rack. Vertical roller conveyor on rails with flanged rollers, mobile. Roller conveyor can be rotated 360°. Options: rail, 2.0 m, left and right; end stop for VR; lead-in roller for VR; profile protectors for support rollers (Alum.).

# (someco)

### **TECHNICAL SHEET**

28/04/2025



Support rollers

Rollers throughout, roller conveyor divided into three parts ( $L = 3 \times 120$  mm)



Mini-roller conveyor

Three mini-roller conveyors with rubber rollers, diameter 50 mm



**Back support** 

Rear back support with plastic slide bars, top and bottom



#### Grip

Grip makes pushing the roller conveyor on the rails easy



#### **Mobility unit**

Mobility unit with flanged rollers and fixing brake



#### **End stop (Optional)**

End stop L = 3x120 mm

Voilàp S.p.A. Via Archimede, 10 41019 - Limidi di Soliera (MO) Tel 059 895411 Fax: 059 859404 P.IVA e C.F. 02057270361 info@somecopvc.com www.somecopvc.com

The right to make technical alterations is reserved.





Lead-in rollers (Optional)

Protective rollers for beginning or end of roller conveyor: - L = 500 mm (pair) - L = 250 mm (pair)



# Profile protectors (Optional)

Profile protectors for support rollers 3x120 mm (Alum./33 x and Alum./48 x). Support rollers covered with protective tubing



# Additional mini-roller conveyors (Optional)

Additional mini-roller conveyors with rubb