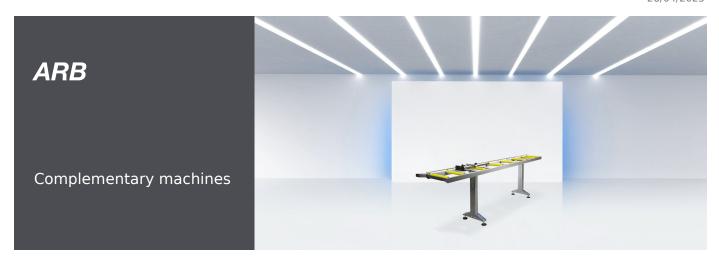

#### **Stop**

Carriage running on ball bushing actuated by mechanically controlled kinematics, which allows, referring to the centre of the blade, the realization of the length of the workpiece to be cut.