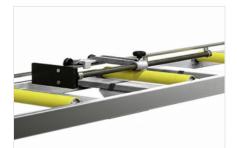

#### Side view

Through special steel bracket, the mechanical connection to the cutting machine is made precisely and rigidly.