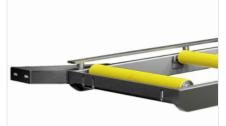

#### Roller

PVC-coated steel rollers of 240 mm that allow the profile to slide effectively, preventing surface damage.