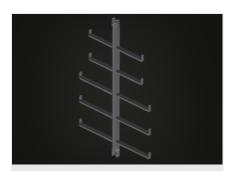

## **TECHNICAL SHEET**

28/04/2025

Profile trolley for horizontal storage and transportation of profiles. Stable steel construction. Horizontal profile transportation. Support arms are rubber coated. Profile trolley with profile supports on both sides. Six supports per upright. Two centre uprights. Four castors, two of which have a fixing brake. Option: individual centre upright.

## **TECHNICAL SHEET**

28/04/2025

Easy loading and unloading

Well-organised storage provides quick access

**Support arms** 

Support arms are rubber coated.Adjustable centre upright