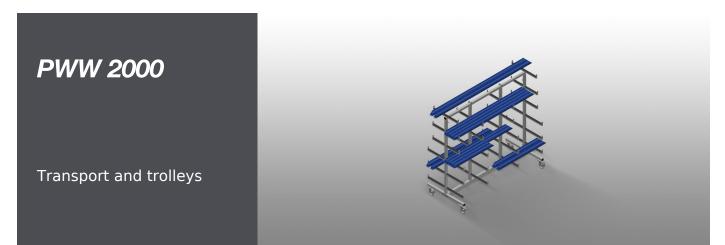

## **TECHNICAL SHEET**

28/04/2025

Profile trolley for horizontal storage and transportation of profiles. Stable steel construction. Horizontal profile transportation. Support arms are rubber coated. Profile trolley with profile supports on both sides. Six supports per upright. Two centre uprights. Four castors, two of which have a fixing brake. Option: individual centre upright.

### PWW 2000 / TRANSPORT AND TROLLEYS

| CHARACTERISTICS                  |       |
|----------------------------------|-------|
| Length (mm)                      | 2.000 |
| Width (mm)                       | 900   |
| Height (mm)                      | 1.960 |
| Shelves                          | 11    |
| Clearance (mm)                   | 260   |
| Lower shelf width (mm)           | 420   |
| Upper shelf width (mm)           | 300   |
| Weight (kg)                      | 75    |
| Load capacity (kg)               | 350   |
| Swivel castors diameter (mm)     | 125   |
| Swivel castors                   | 4     |
| Swivel castors with locking stop | 2     |
| Centre upright                   | 2     |
| Individual centre upright        | 0     |