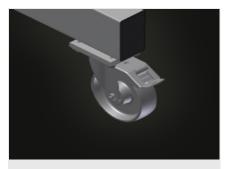

#### **Casters**

Four casters, two of which have a fixing brake, provide a high degree of mobility and easy, safe handling