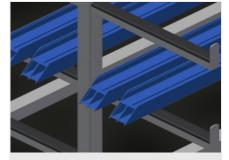

## **TECHNICAL SHEET**

28/04/2025



Profile trolley for horizontal storage and transportation of profiles. Stable steel construction. Horizontal profile transportation. Support arms are rubber coated. Profile trolley with profile supports on both sides. Six supports per upright. Two centre uprights. Four castors, two of which have a fixing brake. Option: individual centre upright.



## **TECHNICAL SHEET**

28/04/2025



Easy loading and unloading

Well-organised storage provides quick access



**Support arms** 

Support arms are rubber coated.Adjustable centre upright



#### **Casters**

Four casters, two of which have a fixing brake, provide a high degree of mobility and easy, safe handling



# Individual centre upright (Optional)

Additional centre uprights







### PWW 2000 / TRANSPORT AND TROLLEYS

| CHARACTERISTICS                  |       |
|----------------------------------|-------|
| Length (mm)                      | 2.000 |
| Width (mm)                       | 900   |
| Height (mm)                      | 1.960 |
| Shelves                          | 11    |
| Clearance (mm)                   | 260   |
| Lower shelf width (mm)           | 420   |
| Upper shelf width (mm)           | 300   |
| Weight (kg)                      | 75    |
| Load capacity (kg)