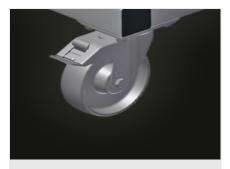

#### **Casters**

Four casters, two of which have a fixing brake, provide a high degree of mobility and easy, safe handling