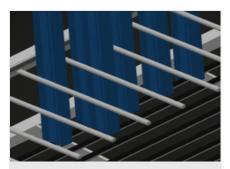

# Compartment divider with plastic protector

Compartment divider height is adjustable. All supporting surfaces have a non-slip PVC cladding which protects surfaces from damage during storage

# Lower supporting surfaces with rubber strips

Lower supporting surfaces equipped with rubber strips to protect the profiles from damage