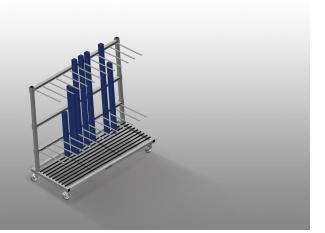

#### **TECHNICAL SHEET**

28/04/2025

Transport and trolleys

Profile trolley for vertical storage and transportation of aluminium profiles. Stable steel construction. Ideal for transportation and space-saving intermediate storage of cut-to-length profiles. Vertical profile transportation. Sufficient for 12 – 60 profile bars. Compartment divider height is adjustable. Lower supporting surface with rubber strips. Compartment dividers with protective tubing. Rear back support with rubber strips. Four castors, two of which have a fixing brake. Option: height of additional compartment divider is adjustable, with plastic protector.

### PWS 1800 / TRANSPORT AND TROLLEYS

| Length (mm)                                 | 1.880  |
|---------------------------------------------|--------|
| Width (mm)                                  | 80     |
| Height (mm)                                 | 1.70   |
| Compartment dividers                        |        |
| Compartments                                | 1:     |
| Swivel castors diameter (mm)                | 12     |
| Compartment width (mm)                      | 12     |
| Compartment depth (mm)                      | 54     |
| Support height (mm)                         | 1.50   |
| Weight (kg)                                 | 10     |
| Load capacity (kg)                          | 35     |
| Quantity of profile bars                    | 12 - 6 |
| Profile trolley with loading on one side    |        |
| Compartment dividers with protective tubing |        |
| Lower supporting surface with rubber strips |        |
| Rear back support with rubber strips        |        |