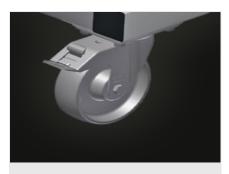

#### **Casters**

Four casters, two of which have a fixing brake, provide a high degree of mobility and easy, safe handling