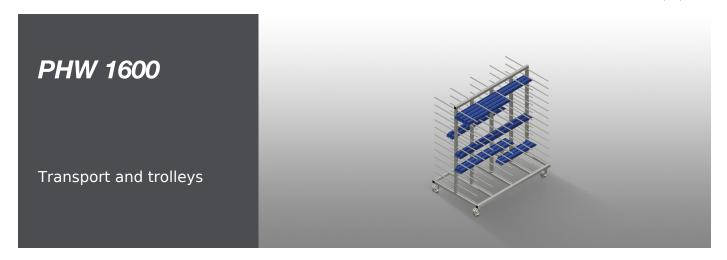

### **TECHNICAL SHEET**

28/04/2025

Profile trolley for horizontal storage and transportation of profiles. Stable steel construction. Horizontal profile transportation. Profile trolley with profile supports on both sides. Twelve storage areas per upright. Four castors, two of which have a fixing brake. Options: plastic protector for PHW 1600/2000; number label for PHW 1600/2000.

#### PHW 1600 / TRANSPORT AND TROLLEYS

| Length (mm)                      | 1.60 |
|----------------------------------|------|
| Width (mm)                       | 1.00 |
| Height (mm)                      | 1.85 |
| Shelves                          | 2    |
| Clearance (mm)                   | 12   |
| Compartment width (mm)           | 45   |
| Weight (kg)                      | 14   |
| Load capacity (kg)               | 35   |
| Swivel castors diameter (mm)     | 12   |
| Swivel castors                   |      |
| Swivel castors with locking stop |      |
| Plastic protection               |      |
| Number labels                    |      |