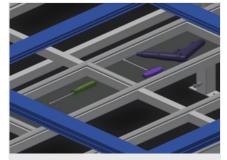

## **TECHNICAL SHEET**

28/04/2025

Supporting surfaces

Supporting surfaces with plastic slide bars

**Storage tray** 

Storage tray for setting down tools and accessories

**Height adjustment** 

Adjustable height; working height can be set to 850 – 1.000 mm by means of adjustable feet