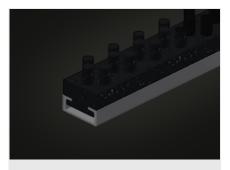

## **TECHNICAL SHEET**

28/04/2025

Supporting surfaces

Supporting surfaces with plastic slide bars

**Storage tray** 

Storage tray for setting down tools and accessories

**Height adjustment** 

Adjustable height; working height can be set to 850 – 1.000 mm by means of adjustable feet

Casters (Optional)

Mobile unit: two casters with brake and two fixed rollers provide mobility in all directions

**Brush strip (Optional)** 

Supporting surfaces with brush strip

Felt strip (Optional)

Supporting surfaces with felt strip