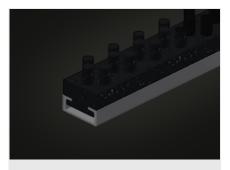

Casters (Optional)

Mobile unit: two casters with brake and two fixed rollers provide mobility in all directions

**Brush strip (Optional)** 

Supporting surfaces with brush strip

Felt strip (Optional)

Supporting surfaces with felt strip