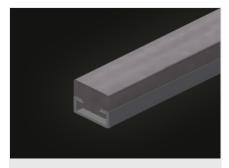

## **TECHNICAL SHEET**

28/04/2025

Supporting surfaces

Supporting surfaces with plastic slide bars

**Storage tray** 

Storage tray for setting down tools and accessories

**Height adjustment** 

Adjustable height; working height can be set to 850 – 1.000 mm by means of adjustable feet