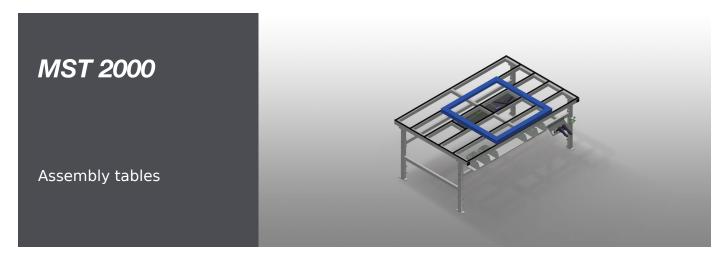

## **TECHNICAL SHEET**

28/04/2025

Assembly table expandable for all work tasks on frames and sashes. Stable steel construction. Assembly table for all work tasks on frames and sashes. Horizontal frame transportation. Storage tray for setting down tools and accessories. Adjustable height. Table supporting surface with plastic slide bars. Simple installation with a modular system design. Options: also available with brush strips on request; also available with felt strips on request (for wooden profiles); also available with rubber strips on request (for aluminium profiles); 4-fold compressed air supply.

## MST 2000 / ASSEMBLY TABLES

| CHARACTERISTICS                                     |             |
|-----------------------------------------------------|-------------|
| Length (mm)                                         | 2.000       |
| Width (mm)                                          | 1.300       |
| Height (mm)                                         | 850 ÷ 1.000 |
| Weight (kg)                                         | 90          |
| Adjustable height                                   | •           |
| Storage tray for setting down tools and accessories | •           |
| Table brush strip supporting surface                | 0           |
| Table felt profile strip supporting surface         | 0           |
| Table rubber knob profile                           | 0           |
| Castor wheel Stand Alone (2 castors + 2 fixed)      | 0           |
| 4-fold compressed air supply                        | 0           |