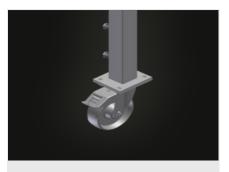

Casters (Optional)

Mobile unit: two casters with brake and two fixed rollers provide mobility in all directions

**Brush strip (Optional)** 

Supporting surfaces with brush strip

Felt strip (Optional)

Supporting surfaces with felt strip