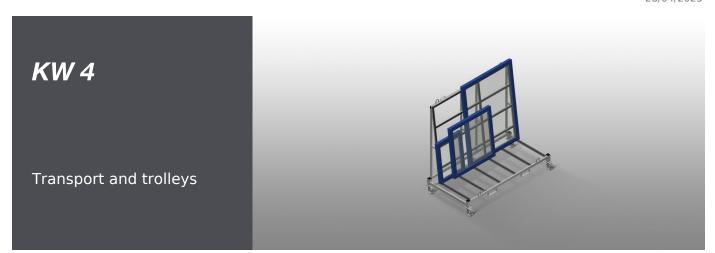

#### **TECHNICAL SHEET**

28/04/2025

Commissioning trolley for in-house transportation of window elements. Stable steel construction. Trolley for in-house transportation. Openings for forklift transportation. Four hooks for crane transportation. Four lashing strap attachment points. Profile supports with rubber surface. Castors can be removed for increased stability of the commissioning trolley. Four castors, two of which have a fixing brake.

#### KW 4 / TRANSPORT AND TROLLEYS

| Length (mm)                          | 2.00 |
|--------------------------------------|------|
| Width (mm)                           | 1.00 |
| Height (mm)                          | 1.85 |
| Weight (kg)                          | 15   |
| Load capacity (kg)                   | 50   |
| Swivel castors diameter (mm)         | 12   |
| Swivel castors                       |      |
| Swivel castors with locking stop     |      |
| Openings for forklift transportation |      |
| Hooks for crane transportation       |      |
| Lashing strap attachment points      |      |