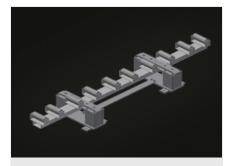

#### **TECHNICAL SHEET**

28/04/2025

Commissioning trolley for in-house transportation of window elements. Stable steel construction. Trolley for in-house transportation. Openings for forklift transportation. Four hooks for crane transportation. Four lashing strap attachment points. Profile supports with rubber surface. Castors can be removed for increased stability of the commissioning trolley. Four castors, two of which have a fixing brake.

#### KW 4 / TRANSPORT AND TROLLEYS

| Length (mm)                          | 2.00 |
|--------------------------------------|------|
| Width (mm)                           | 1.00 |
| Height (mm)                          | 1.85 |
| Weight (kg)                          | 15   |
| Load capacity (kg)                   | 50   |
| Swivel castors diameter (mm)         | 12   |
| Swivel castors                       |      |
| Swivel castors with locking stop     |      |
| Openings for forklift transportation |      |
| Hooks for crane transportation       |      |
| Lashing strap attachment points      |      |