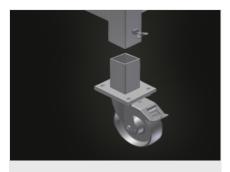

#### **Removable casters**

Casters can be removed for increased stability of the commissioning trolley on the floor. Four casters, two of which have a fixing brake, provide a high degree of mobility and easy, safe handling