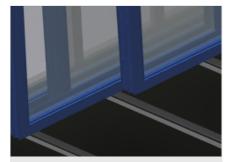

## Supports with rubber strip

Supporting surfaces equipped with rubber strips to protect profiles from damage