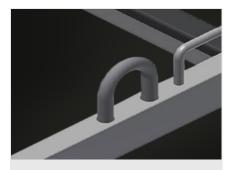

## Supports with rubber strip

Supporting surfaces equipped with rubber strips to protect profiles from damage