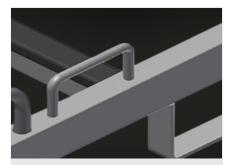

missioning trolley for in-house transportation of window elements. Stable steel construction. Trolley for in-house transportation. Openings for forklift transportation. Four hooks for crane transportation. Four lashing strap attachment points. Profile supports with rubber surface. Castors can be removed for increased stability of the commissioning trolley. Four castors, two of which have a fixing brake.

## (someco)

#### **TECHNICAL SHEET**

28/04/2025



#### **Removable casters**

Casters can be removed for increased stability of the commissioning trolley on the floor. Four casters, two of which have a fixing brake, provide a high degree of mobility and easy, safe handling



## Supports with rubber strip

Supporting surfaces equipped with rubber strips to protect profiles from damage



# Lashing strap attachment points

With four lashing strap attachment points



## Crane attachment points

Equipped with four crane attachment points



#### Forklift openings

Equipped with four forklift openings



# Lifting station (Optional)

HBR 1600 Lifting station for the transfer of heavy windows to the transport trolley KW 4

Voilàp S.p.A. Via Archimede, 10 41019 - Limidi di Soliera (MO) Tel 059 895411 Fax: 059 859404 P.IVA e C.F. 02057270361 info@somecopvc.com www.somecopvc.com

The right to make technical alterations is reserved.



28/04/2025



#### KW 4 / TRANSPORT AND TROLLEYS

| Length (mm)                          | 2.00 |
|--------------------------------------|------|
| Width (mm)                           | 1.00 |
| Height (mm)                          | 1.85 |
| Wei