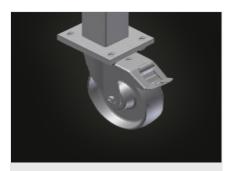

#### **Casters**

Four casters, two of which have a fixing brake, provide a high degree of mobility and easy, safe handling