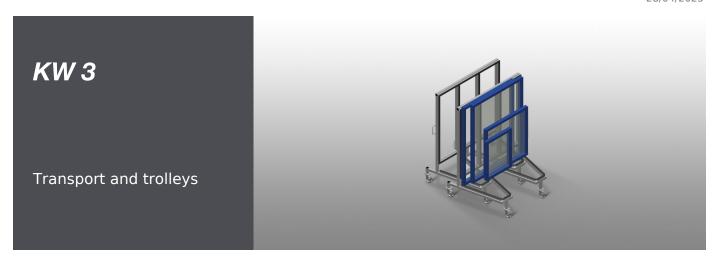

## **TECHNICAL SHEET**

28/04/2025

Commissioning trolley for in-house transportation of window elements. Stable steel construction. For in-house transportation. Profile supports with rubber surface. Can be nested when not loaded – a space-saving feature. Four castors, two of which have a fixing brake.