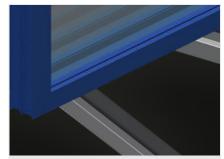

# **Supports with rubber strip**

Supporting surfaces equipped with rubber strips to protect profiles from damage