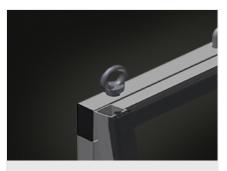

# Supports with rubber strip

Supporting surfaces equipped with rubber strips to protect profiles from damage