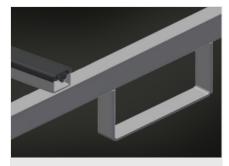

ortation. Four hooks for crane transportation. Four lashing strap attachment points. Profile supports with rubber surface. Castors can be removed for increased stability of the commissioning trolley in a lorry. Four castors, two of which have a fixing brake.

# (someco)

### **TECHNICAL SHEET**

28/04/2025



#### **Removable casters**

Casters can be removed for increased stability of the commissioning trolley in a lorry. Four casters, two of which have a fixing brake, provide a high degree of mobility and easy, safe handling



# Supports with rubber strip

Supporting surfaces equipped with rubber strips to protect profiles from damage



# Lashing strap attachment points

With four lashing strap attachment points



# Crane attachment points

Equipped with four crane attachment points



#### Forklift openings

Equipped with four forklift openings









#### KW 2 / TRANSPORT AND TROLLEYS

| Length (mm)                              | 2.02 |
|------------------------------------------|------|
| Width (mm)                               | 1.09 |
| Height (mm)                              | 1.88 |
| Weight (kg)                              | 1:   |
| Load capacity (kg)                       | 60   |
| Swivel castors diameter (mm)             | 12   |
| Swivel castors                           |      |
| Swivel castors with locking stop         |      |
| Openings for forklift transportation     |      |
| Hooks for crane transportation           |      |
| Lashing strap attachment points          |      |
| Trolley also for external transportation |      |
| Support height