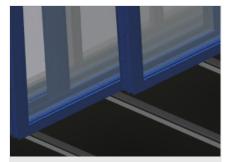

# Supports with rubber strip

Supporting surfaces equipped with rubber strips to protect profiles from damage