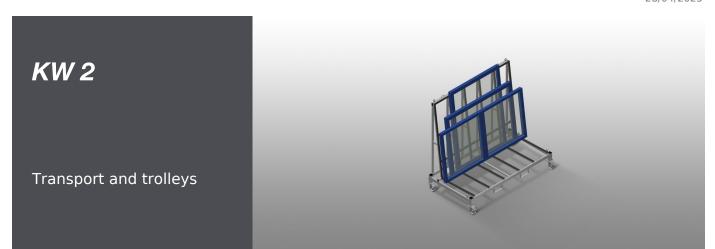

### **TECHNICAL SHEET**

28/04/2025

Commissioning trolley for in-house and truck transportation of window elements. Stable steel construction. Trolley for in-house and external transportation. Openings for forklift transportation. Four hooks for crane transportation. Four lashing strap attachment points. Profile supports with rubber surface. Castors can be removed for increased stability of the commissioning trolley in a lorry. Four castors, two of which have a fixing brake.

#### KW 2 / TRANSPORT AND TROLLEYS

| Length (mm)                              | 2.02 |
|------------------------------------------|------|
| Width (mm)                               | 1.09 |
| Height (mm)                              | 1.88 |
| Weight (kg)                              | 1:   |
| Load capacity (kg)                       | 60   |
| Swivel castors diameter (mm)             | 12   |
| Swivel castors                           |      |
| Swivel castors with locking stop         |      |
| Openings for forklift transportation     |      |
| Hooks for crane transportation           |      |
| Lashing strap attachment points          |      |
| Trolley also for external transportation |      |
| Support height (mm)                      | 1.5  |
| Effective width (mm)                     | 8    |