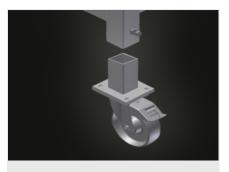

#### **Removable casters**

Casters can be removed for increased stability of the commissioning trolley in a lorry. Four casters, two of which have a fixing brake, provide a high degree of mobility and easy, safe handling