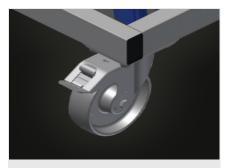

### **Casters**

Four casters, two of which have a fixing brake, provide a high degree of mobility and easy, safe handling

28/04/2025