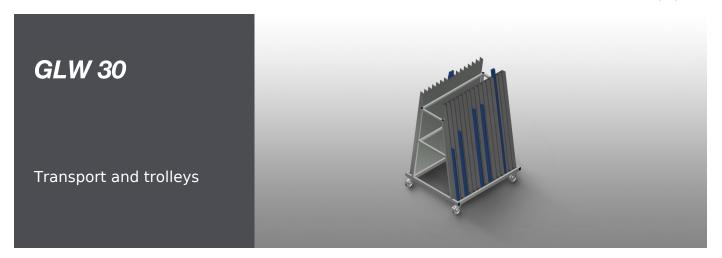

## **TECHNICAL SHEET**

28/04/2025

Glazing bead trolley for transportation and sorting of glazing beads. Stable steel construction. Ideal for vertical transportation and sorting of glazing beads. Glazing bead trolley with 30 compartments. 15 compartments per side. Lower supporting surface clad with rubber. Four castors, two of which have a fixing brake.

# **GLW 30** / TRANSPORT AND TROLLEYS

| Length (mm)                  | 1.18 |
|------------------------------|------|
| Width (mm)                   | 1.00 |
| Height (mm)                  | 1.66 |
| Compartments                 | 3    |
| Compartments per side        | 1    |
| Compartment width (mm)       | 7    |
| Compartment depth (mm)       | 6    |
| Weight (kg)                  | 8    |
| Load capacity (kg)           | 35   |
| Swivel castors diameter (mm) | 12   |
| Swivel castors               |      |