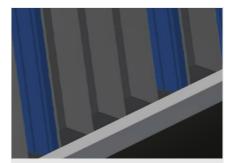

### Compartments

15 compartments per side, 30 compartments in total. Compartment width 75 mm,Compartment depth 65 mm, Rear support height 1,500 mm, Rear support angle: 8°