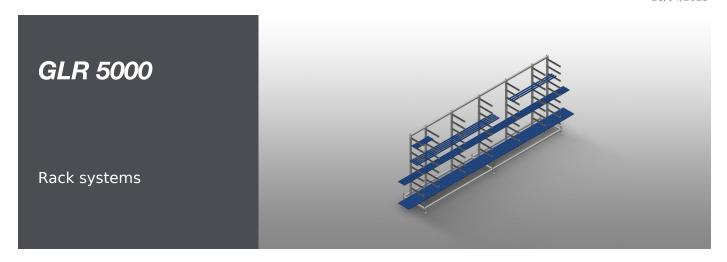

# **TECHNICAL SHEET**

28/04/2025

Stable steel construction. Glazing bead rack for horizontal storage of aluminium and plastic glazing beads. Ideal for storing and sorting glazing beads, e.g. before the glazing bead saw. Seven support arms are evenly spaced along the rack. Four centre supports are adjustable. Nine support arms are freely adjustable, giving variable support arm spacing. Support arms are rubber coated. Well-organised storage provides quick access.

# GLR 5000 / RACK SYSTEMS

| CHARACTERISTICS            |       |
|----------------------------|-------|
| Length (mm)                | 5.000 |
| Width (mm)                 | 800   |
| Height (mm)                | 2.200 |
| Shelves                    | S     |
| Centre supports adjustable | 4     |
| Compartment depth (mm)     | 450   |
| Clearance (mm)             | 185   |
| Weight (kg)                | 200   |
| Load capacity (kg)         | 630   |