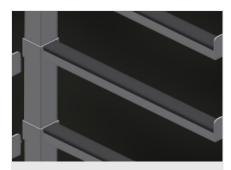

## Support arms

Support arms are rubber coated. Centre upright is adjustable. Support arms are freely adjustable, giving variable support arm spacing