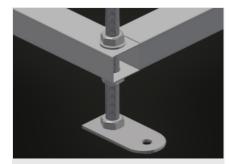

# **Hinged foot**

Working height can be adjusted by means of adjustable feet

28/04/2025