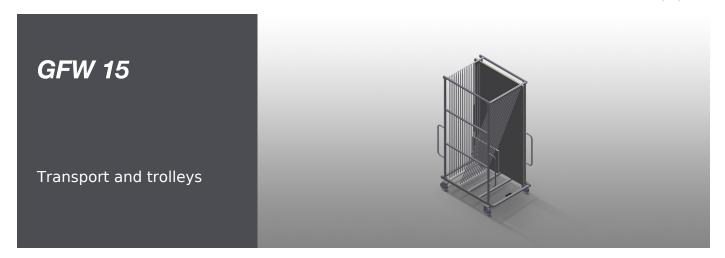

## **TECHNICAL SHEET**

28/04/2025

Stable steel construction. Glass sorting. For in-house transportation of sheets of glass. Compartment dividers for 15 sheets of glass. Access is possible from both sides. The glass supporting surface has a rubber profile. Compartment divider with plastic protector. Transport handle on both sides for mobility. Two castors and two fixed rollers.

# **GFW 15** / TRANSPORT AND TROLLEYS

| CHARACTERISTICS         |       |
|-------------------------|-------|
| Length (mm)             | 1.810 |
| Width (mm)              | 1.300 |
| Height (mm)             | 3.020 |
| Compartments            | 15    |
| Compartment width (mm)  | 44    |
| Compartment height (mm) | 2.600 |
| Weight (kg)             | 255   |
| Load capacity (kg)      | 750   |
| Castors diameter (mm)   | 200   |