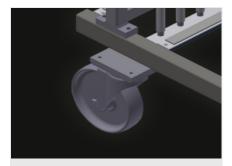

### Castors, cmpl.

Two castors and two fixed rollers provide mobility in all directions. Roller diameter 200 mm

28/04/2025