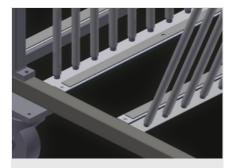

### **Supports**

Lower supporting surfaces equipped with rubber profile to protect the sheets of glass from damage