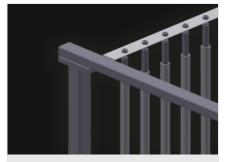

# Compartment divider with plastic protector

All supporting surfaces have a non-slip PVC cladding which protects the sheets of glass from damage during storage