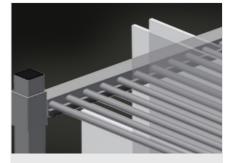

# Compartment divider with plastic protection

Compartment divider height is adjustable. All supporting surfaces have a non-slip PVC cladding which protects sheets of glass from damage during storage

# Back support with rubber strips

Rear supporting surfaces equipped with rubber strips protect sheets of glass from damage