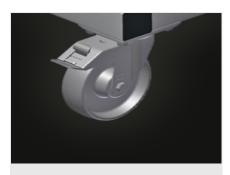

#### **Casters**

Four casters, two of which have a fixing brake, provide a high degree of mobility and easy, safe handling