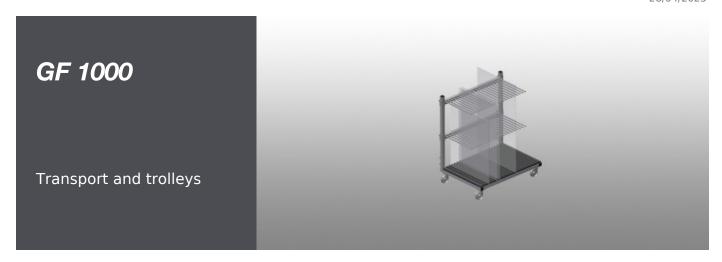

#### **TECHNICAL SHEET**

28/04/2025

Glass transport trolley with sorting rack. Stable steel construction. Ideal for sorting glass. Hardwood supporting surface with felt. Compartment dividers for 20 sheets of glass. Compartment dividers height is adjustable. Four castors, two of which have a fixing brake.

#### **GF 1000** / TRANSPORT AND TROLLEYS

| Length (mm)                      | 1.180 |
|----------------------------------|-------|
| Width (mm)                       | 850   |
| Height (mm)                      | 1.360 |
| Compartments                     | 20    |
| Clearance (mm)                   | 30    |
| Weight (kg)                      | 9!    |
| Load capacity (kg)               | 400   |
| Swivel castors diameter (mm)     | 129   |
| Swivel castors                   | 4     |
| Swivel castors with locking stop |       |