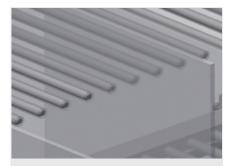

# Bottom supporting surface of wood with felt

Lower supporting surface covered with felt. Additional plastic strips on the floor

28/04/2025