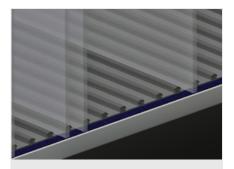

# Bottom supporting surface of wood with felt

Lower supporting surface covered with felt. Additional plastic strips on the floor

28/04/2025