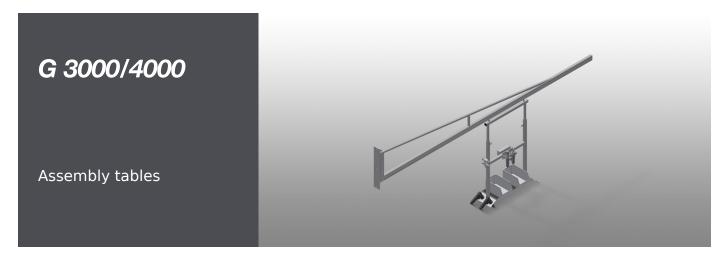

## **TECHNICAL SHEET**

28/04/2025

Equipment holder for compressed-air and electric equipment. Attach to the wall or a steel column. Moveable storage device for tools and compressed-air equipment for improved working conditions. No air hoses on the floor. Tool rack with height adjustment. Supplied with two spiral hoses as standard (without tools). With maintenance unit and air connection hose. Double two-pin grounded socket. 4-fold compressed air supply. Accessories: can be attached to S 3000 steel column if desired.

## G 3000/4000 / ASSEMBLY TABLES

| Arm length (mm)                          | 3.000 - 4.000 |
|------------------------------------------|---------------|
| Load capacity (kg)                       | 160 - 120     |
| Spiral hoses as standard (without tools) | 2             |
| Maintenance unit and air connection hose |               |
| Double two-pin grounded socket           | •             |
| 4-fold compressed air supply             | •             |
| Steel holder for fastening to the floor  | C             |