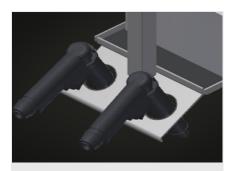

## G 3000/4000 / ASSEMBLY TABLES

| Arm length (mm)                          | 3.000 - 4.000 |
|------------------------------------------|---------------|
| Load capacity (kg)                       | 160 - 120     |
| Spiral hoses as standard (without tools) | 2             |
| Maintenance unit and air connection hose |               |
| Double two-pin grounded socket           | •             |
| 4-fold compressed air supply             | •             |
| Steel holder for fastening to the floor  | C             |