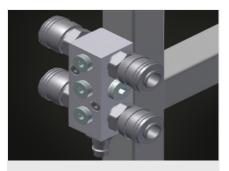

## **TECHNICAL SHEET**

28/04/2025

Equipment holder for compressed-air and electric equipment. Attach to the wall or a steel column. Moveable storage device for tools and compressed-air equipment for improved working conditions. No air hoses on the floor. Tool rack with height adjustment. Supplied with two spiral hoses as standard (without tools). With maintenance unit and air connection hose. Double two-pin grounded socket. 4-fold compressed air supply. Accessories: can be attached to S 3000 steel column if desired.

## **TECHNICAL SHEET**

28/04/2025

**Tool rack** 

Tool rack for pneumatic or electrical

Storage area

Practical storage area with two plastic trays for small accessories such as hardware and screws

**Maintenance unit** 

Maintenance unit for compressed-air

4-fold compressed air connection

4-fold connection for compressed-air tools

Double two-pin grounded socket

Voilàp S.p.A. Via Archimede, 10 41019 - Limidi di Soliera (MO) Tel 059 895411 Fax: 059 859404 P.IVA e C.F. 02057270361 info@somecopvc.com www.somecopvc.com The right to make technical alterations is reserved.