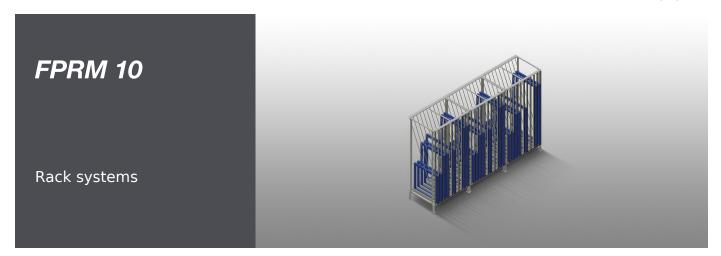

# **TECHNICAL SHEET**

28/04/2025

Rack for storage of window elements. Stable steel construction. Vertical sash sorting rack for sorting the sash elements. Sorting rack with ten compartments. Fast access to the elements. Plastic-coated compartment dividers. Supporting surface with plastic sheet. Special slide plate bearing surfaces enable ergonomic removal of the sash elements as needed.

## FPRM 10 / RACK SYSTEMS

| CHARACTERISTICS         |       |
|-------------------------|-------|
| Length (mm)             | 1.520 |
| Width (mm)              | 1.200 |
| Height (mm)             | 3.000 |
| Compartments            | 10    |
| Compartment width (mm)  | 120   |
| Compartment height (mm) | 2.650 |
| Weight (kg)             | 300   |
| Load capacity (kg)      | 1.200 |
|                         |       |