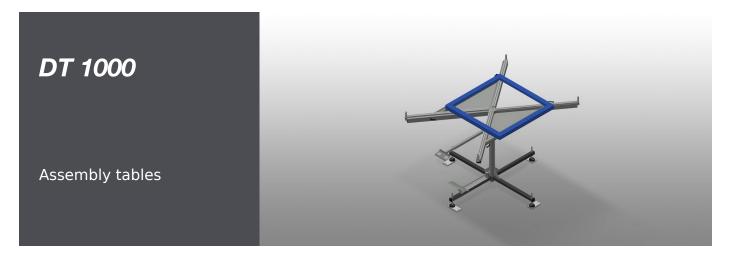

## **TECHNICAL SHEET**

28/04/2025

Rotating table for all work tasks on frames and sashes. Stable steel construction. Rotating work table. Versatile work table for all applications, e.g. for assembly tasks, as a work table for gasket insertion, for the post-processing of special-order production items, for hardware assembly as well as for final assembly. Four continuously adjustable pull-out support arms. Support arms are rubber coated. Table surface can be rotated 360° and locked using pedal. With practical storage tray and practical tool tray. Option: also available with felt surfaces on request (for wooden profiles).

## **DT 1000** / ASSEMBLY TABLES

| CHARACTERISTICS                                     |             |
|-----------------------------------------------------|-------------|
| Length (mm)                                         | 700 ÷ 1.000 |
| Height (mm)                                         | 900         |
| Weight (kg)                                         | 110         |
| Storage tray for setting down tools and accessories | •           |
| Rubber coated support arms                          | •           |
| Felt surface                                        | 0           |