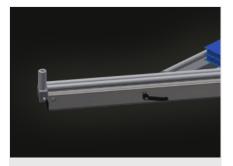

## **TECHNICAL SHEET**

28/04/2025

Supporting surfaces

Support arms are rubber coated

Storage area

Practical storage for small accessories, hardware and screws

**Tool rack** 

Tool rack for pneumatic or electrical tools