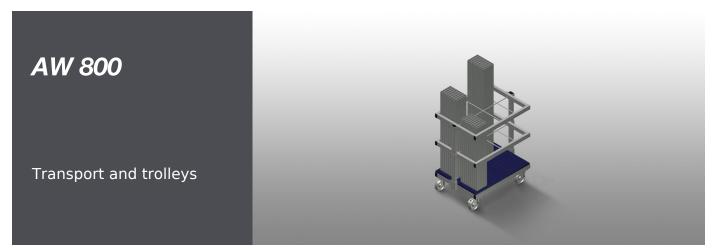

# (someco)

28/04/2025

Trolley for transporting and providing a sorted selection of cut-to-length reinforcement profiles. Stable steel construction. Vertical storage and transportation of steel profiles. Compact outside dimensions. Well-organised arrangement of fixedlength profiles. Four castors, two of which have a fixing brake.

#### AW 800 / TRANSPORT AND TROLLEYS