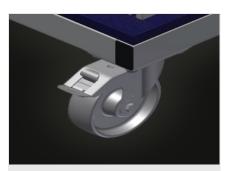

#### **TECHNICAL SHEET**

28/04/2025

**Compartments** Six compartments, compartment size 190 x 265 mm

**Grid frame** Two grid frames with height adjustment

Casters

Four casters, two of which have a fixing brake, provide a high degree of mobility and easy, safe handling