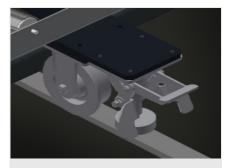

## **TECHNICAL SHEET**

14/09/2025

Support rollers

Rollers throughout, roller conveyor divided into three parts ( $L = 3 \times 120 \text{ mm}$ )

Mini-roller conveyor

Three mini-roller conveyors with rubber rollers, diameter 50 mm

**Back support** 

Rear back support with plastic slide bars, top and bottom

Grip

Grip makes pushing the roller conveyor on the rails easy

**Mobility unit** 

Mobility unit with flanged rollers and fixing brake