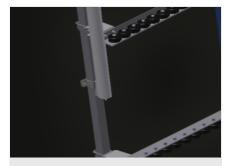

**Back support** 

Rear back support with plastic slide bars, top and bottom

Grip

Grip makes pushing the roller conveyor on the rails easy

**Mobility unit** 

Mobility unit with flanged rollers and fixing brake