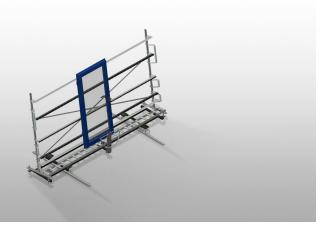

## **TECHNICAL SHEET**

14/09/2025

VR 4003 F

Vertical Rollers Conveyors

Vertical roller conveyor for transportation of window elements. Stable steel construction. Vertical roller conveyor for smooth transportation to the next work task as well as for transportation to storage and sorting of the finished windows. Easy handling of window elements. Every roller conveyor unit is 4.000 mm long. Plastic slide bars top and bottom. Three mini-roller conveyors with rubber rollers, diameter 50 mm. Basic unit with end rack. Vertical roller conveyor on rails with flanged rollers, mobile.

## VR 4003 F / VERTICAL ROLLERS CONVEYORS

| DIMENSION AND WEIGHT                         |         |
|----------------------------------------------|---------|
| Length (mm)                                  | 4.000   |
| Width (mm)                                   | 1.000   |
| Height (mm)                                  | 2.490   |
| Support roller divided into three parts (mm) | 3 x 120 |
| Support height (mm)                          | 2.100   |
| Weight (kg)                                  | 200     |