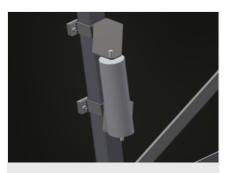

# Profile protectors (Optional)

Profile protectors for support rollers 3x120 mm (Alum./33 x and Alum./48 x). Support rollers covered with protective tubing