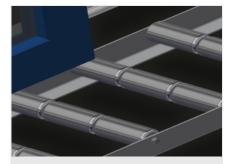

## **TECHNICAL SHEET**

14/09/2025

Support rollers

Rollers throughout, roller conveyor divided into three parts ( $L = 3 \times 120 \text{ mm}$ )

Mini-roller conveyor

Three mini-roller conveyors with rubber rollers, diameter 50 mm