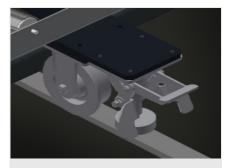

## **TECHNICAL SHEET**

14/09/2025

Support rollers

Rollers throughout, roller conveyor divided into three parts ( $L = 3 \times 120 \text{ mm}$ )

Mini-roller conveyor

Three mini-roller conveyors with rubber rollers, diameter 50 mm