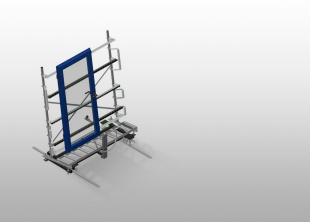

## **TECHNICAL SHEET**

14/09/2025

Vertical Rollers Conveyors

Vertical roller conveyor for transportation of window elements. Stable steel construction. Vertical roller conveyor for smooth transportation to the next work task as well as for transportation to storage and sorting of the finished windows. Easy handling of window elements. Every roller conveyor unit is 2.000 mm long. Plastic slide bars top and bottom. Three mini-roller conveyors with rubber rollers, diameter 50 mm. Basic unit with end rack. Vertical roller conveyor on rails with flanged rollers, mobile.

## VR 2003 F / VERTICAL ROLLERS CONVEYORS

| DIMENSION AND WEIGHT                         |         |
|----------------------------------------------|---------|
| Length (mm)                                  | 2.000   |
| Width (mm)                                   | 1.000   |
| Height (mm)                                  | 2.490   |
| Support roller divided into three parts (mm) | 3 x 120 |
| Support height (mm)                          | 2.100   |
| Weight (kg)                                  | 120     |