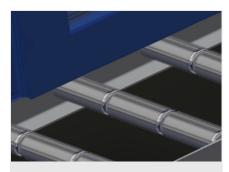

## **TECHNICAL SHEET**

14/09/2025

Support rollers

Rollers throughout, roller conveyor divided into three parts ( $L = 3 \times 120 \text{ mm}$ )

Mini-roller conveyor

Three mini-roller conveyors with rubber rollers, diameter 50 mm