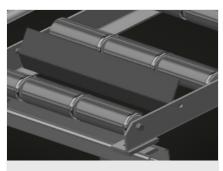

## **TECHNICAL SHEET**

14/09/2025

Support rollers

Rollers throughout, roller conveyor divided into three parts ( $L = 3 \times 120 \text{ mm}$ )

Mini-roller conveyor

Three mini-roller conveyors with rubber rollers, diameter 50 mm