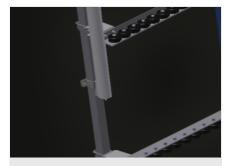

**Back support** 

Rear back support with plastic slide bars, top and bottom

**Grip** 

Grip makes pushing the roller conveyor on the rails easy

**Mobility unit** 

Mobility unit with flanged rollers and fixing brake