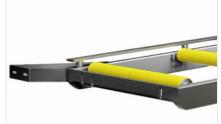

#### Roller

PVC-coated steel rollers of 240 mm that allow the profile to slide effectively, preventing surface damage.