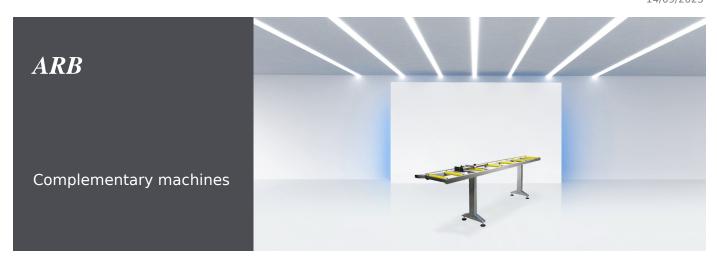

#### **Stop**

Carriage running on ball bushing actuated by mechanically controlled kinematics, which allows, referring to the centre of the blade, the realization of the length of the workpiece to be cut.

#### Side view

Through special steel bracket, the mechanical connection to the cutting machine is made precisely and rigidly.