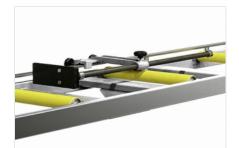

#### Side view

Through special steel bracket, the mechanical connection to the cutting machine is made precisely and rigidly.