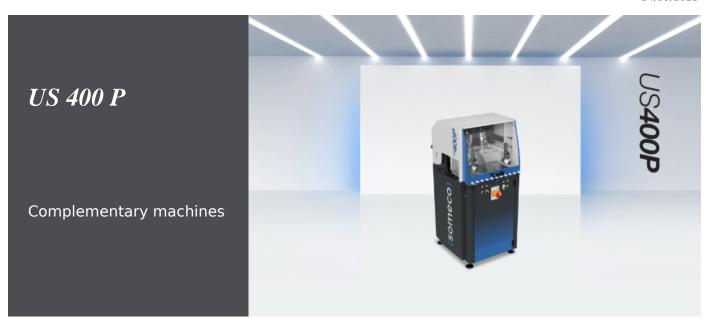

# **TECHNICAL SHEET**

14/09/2025

The single head rising blade cutting-off machine, with left loading side, for cutting at angular settings from 15° to the left to 15° to the right and intermediate angles.

### **US 400 P** / COMPLEMENTARY MACHINES