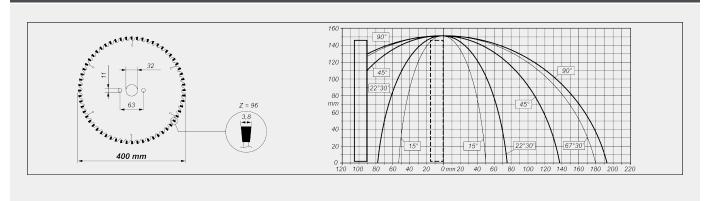

pted, the horizontal and vertical vices ensure the utmost rigidity in workpiece clamping as well as rapid repositioning of the vices. Such characteristic allows the use of this machine in window/door manufacture.



### Control

The control console allows userfriendly and intuitive machine operation. The practical lever with scale serves for rapid angular positioning of the blade. Instead, a further adjusting system allows adjustment of the vice pressure and blade outfeed rate.



### **Swarf drawer**

A practical swarf drawer allows efficient collection of the processing debris thus ensuring clean conditions of the machine and work area.



# (someco)

### **US 400 P** / COMPLEMENTARY MACHINES

### BLADE

Made of Widia (mm) Ø = 400

### **BLADE FEED**

Pneumatic

### **CUTTING DIAGRAM**



### **CUTTING UNIT TILTING**



Mechanical adjustment of intermediate angles

### **CUTTING AREA PROTECTION**

Full guard manually operated

Voilàp S.p.A. Via Archimede, 10 41019 - Limidi di Soliera (MO) ITALY Tel 059 895411 Fax: 059 859404 P.IVA e C.F. 02057270361 info@somecopvc.com www.somecopvc.com The right to make technical alterations is reserved.



# **TECHNICAL SHEET**

14/09/2025

# LUBRICATION SYSTEM Spray-mist lubrication with oil emulsion WORKPIECE LOCKING Pair of pneumatic vertical vices Optional additional horizontal vices 2 MOTOR Three-phase (without brake) Power (kW) Motor speed (rpm) 2.800

Included • Available O