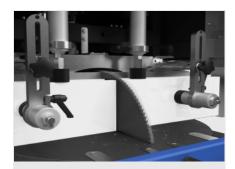

### **Cutting zone**

The rugged horizontal work bench associated with the vertical striker allows optimum positioning of the workpiece to be cut, thus ensuring considerable accuracy of the cut surface.

### **Vices**

Thanks to the technical solutions adopted, the horizontal and vertical vices ensure the utmost rigidity in workpiece clamping as well as rapid repositioning of the vices. Such characteristic allows the use of this machine in window/door manufacture.