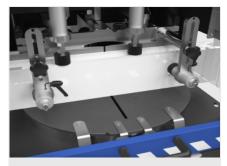

### **Vices**

Thanks to the technical solutions adopted, the horizontal and vertical vices ensure the utmost rigidity in workpiece clamping as well as rapid repositioning of the vices. Such characteristic allows the use of this machine in window/door manufacture.

### Control

The control console allows userfriendly and intuitive machine operation. The practical lever with scale serves for rapid angular positioning of the blade. Instead, a further adjusting system allows adjustment of the vice pressure and blade outfeed rate.