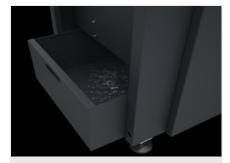

### **Swarf drawer**

A practical swarf drawer allows efficient collection of the processing debris thus ensuring clean conditions of the machine and work area.