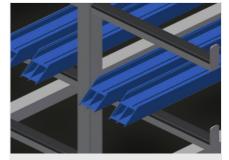

#### **Casters**

Four casters, two of which have a fixing brake, provide a high degree of mobility and easy, safe handling