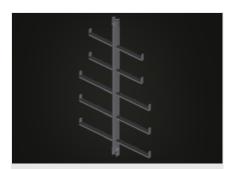

### **TECHNICAL SHEET**

14/09/2025

Profile trolley for horizontal storage and transportation of profiles. Stable steel construction. Horizontal profile transportation. Support arms are rubber coated. Profile trolley with profile supports on both sides. Six supports per upright. Two centre uprights. Four swivel castors, two of which with locking stop.

#### **Support arms**

Support arms are rubber coated.Adjustable centre upright