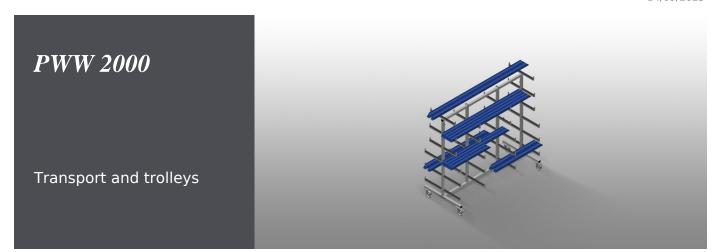

### **TECHNICAL SHEET**

14/09/2025



Profile trolley for horizontal storage and transportation of profiles. Stable steel construction. Horizontal profile transportation. Support arms are rubber coated. Profile trolley with profile supports on both sides. Six supports per upright. Two centre uprights. Four swivel castors, two of which with locking stop.



## **TECHNICAL SHEET**

14/09/2025



# Easy loading and unloading

Well-organised storage provides quick access



#### **Support arms**

Support arms are rubber coated.Adjustable centre upright



#### **Casters**

Four casters, two of which have a fixing brake, provide a high degree of mobility and easy, safe handling



# Individual centre upright (Optional)

Additional centre uprights



14/09/2025



#### PWW 2000 / TRANSPORT AND TROLLEYS

| DIMENSION AND WEIGHT |