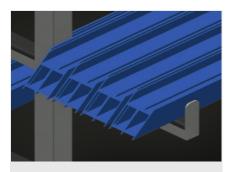

### **TECHNICAL SHEET**

14/09/2025



Profile trolley for horizontal storage and transportation of profiles. Stable steel construction. Horizontal profile transportation. Support arms are rubber coated. Profile trolley with profile supports on both sides. Six supports per upright. Two centre uprights. Four swivel castors, two of which with locking stop.



## **TECHNICAL SHEET**

14/09/2025



# Easy loading and unloading

Well-organised storage provides quick access



#### **Support arms**

Support arms are rubber coated.Adjustable centre upright



#### **Casters**

Four casters, two of which have a fixing brake, provide a high degree of mobility and easy, safe handling



# Individual centre upright (Optional)

Additional centre uprights



14/09/2025



#### PWW 2000 / TRANSPORT AND TROLLEYS

| DIMENSION AND WEIGHT |       |
|----------------------|-------|
| Length (mm)          | 2.000 |
| Width (mm)           | 900   |
| Height (mm)          | 1.960 |
| Weight (kg)          | 75    |
|                      |       |

| Clearance (mm) 260 Lower shelf width (mm) 420 | STORAGE CAPACITY       |     |
|-----------------------------------------------|------------------------