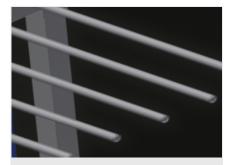

**Supporting surface** 

Supporting surface with bar grid floor

| 2       |
|---------|
| 18      |
| 100     |
| 540     |
| 1.150   |
| 350     |
| 60 - 80 |
|         |

| CHARACTERISTICS                          |     |
|------------------------------------------|-----|
| Profile trolley with loading on one side | •   |
| Supporting surface with bar grid floor   | •   |
| Plastic protection                       | 0   |
| Swivel castors diameter (mm)             | 125 |
|                                          |     |