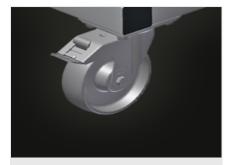

#### **Casters**

Four casters, two of which have a fixing brake, provide a high degree of mobility and easy, safe handling

| 2       |
|---------|
| 18      |
| 100     |
| 540     |
| 1.150   |
| 350     |
| 60 - 80 |
|         |

| CHARACTERISTICS                          |     |
|------------------------------------------|-----|
| Profile trolley with loading on one side | •   |
| Supporting surface with bar grid floor   | •   |
| Plastic protection                       | 0   |
| Swivel castors diameter (mm)             | 125 |
|                                          |     |