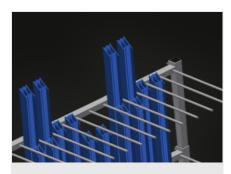

## **TECHNICAL SHEET**

15/09/2025

Easy loading and unloading

Profile trolley with loading on one side

**Compartment dividers** 

Compartment divider height is adjustable. Compartment width 100 mm. Compartment depth 540 mm