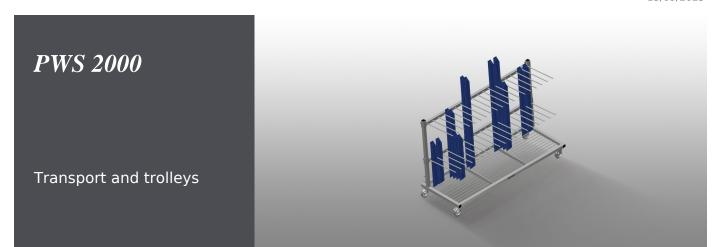

### **TECHNICAL SHEET**

15/09/2025

Profile trolley for vertical storage and transportation of profiles. Stable steel construction. Vertical profile transportation. Profile trolley with loading on one side. Easy loading and unloading. Sufficient for 60 – 80 profile bars. Compartment dividers height is adjustable. Supporting surface with bar grid floor. Four swivel castors, two of which with locking stop.

## **TECHNICAL SHEET**

15/09/2025

Easy loading and unloading

Profile trolley with loading on one side

**Compartment dividers** 

Compartment divider height is adjustable. Compartment width 100 mm. Compartment depth 540 mm