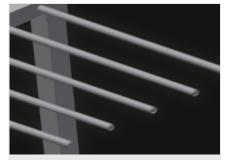

### **TECHNICAL SHEET**

15/09/2025



Profile trolley for vertical storage and transportation of profiles. Stable steel construction. Vertical profile transportation. Profile trolley with loading on one side. Easy loading and unloading. Sufficient for 60 – 80 profile bars. Compartment dividers height is adjustable. Supporting surface with bar grid floor. Four swivel castors, two of which with locking stop.

# (someco)

## **TECHNICAL SHEET**

15/09/2025



Easy loading and unloading

Profile trolley with loading on one side



**Compartment dividers** 

Compartment divider height is adjustable. Compartment width 100 mm. Compartment depth 540 mm



**Supporting surface** 

Supporting surface with bar grid floor



#### **Casters**

Four casters, two of which have a fixing brake, provide a high degree of mobility and easy, safe handling



## Plastic protector (Optional)

All supporting surfaces have a non-slip PVC cladding which protects surfaces from damage during storage

Voilàp S.p.A. Via Archimede, 10 41019 - Limidi di Soliera (MO) Tel 059 895411 Fax: 059 859404 P.IVA e C.F. 02057270361 info@somecopvc.com www.somecopvc.com The right to make technical alterations is reserved.







## PWS 2000 / TRANSPORT AND TROLLEYS

| DIMENSION AND WEIGHT |       |
|----------------------|-------|
| Length (mm)