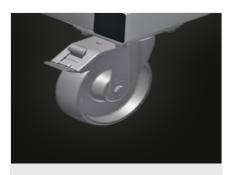

#### **Casters**

Four casters, two of which have a fixing brake, provide a high degree of mobility and easy, safe handling