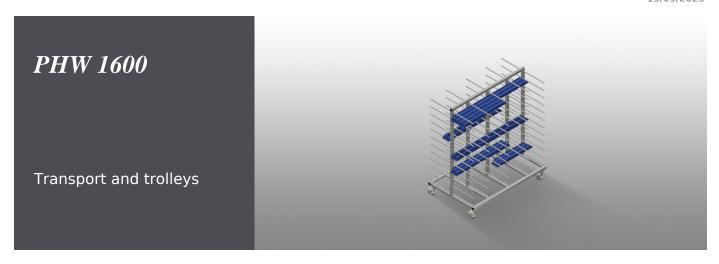

#### **TECHNICAL SHEET**

15/09/2025

Profile trolley for horizontal storage and transportation of profiles. Stable steel construction. Horizontal profile transportation. Profile trolley with profile supports on both sides. Twelve storage areas per upright. Four swivel castors, two of which with locking stop.

#### PHW 1600 / TRANSPORT AND TROLLEYS

| DIMENSION AND WEIGHT |       |
|----------------------|-------|
| Length (mm)          | 1.600 |
| Width (mm)           | 1.000 |
| Height (mm)          | 1.850 |
| Weight (kg)          | 140   |

| STORAGE CAPACITY       |     |
|------------------------|-----|
| Shelves                | 24  |
| Clearance (mm)         | 120 |
| Compartment width (mm) | 450 |
| Load capacity (kg)     | 350 |

| CHARACTERISTICS                  |     |
|----------------------------------|-----|
| Plastic protection               | 0   |
| Number labels                    | 0   |
| Swivel castors                   | 4   |
| Swivel castors with locking stop | 2   |
| Swivel castors diameter (mm)     | 125 |