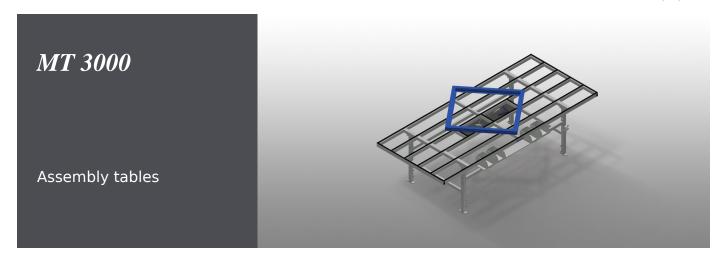

## **TECHNICAL SHEET**

15/09/2025

Assembly table for all work tasks on frames and sashes. Stable steel construction. Assembly table for all work tasks on frames and sashes. Table supporting surface with plastic slide bars. Storage tray for setting down tools and accessories. Adjustable height. Practical storage area under the table surface. Four PVC containers for small accessories, hardware and screws. 4-fold compressed air supply. Simple installation with a modular system design.

## MT 3000 / ASSEMBLY TABLES

| DIMENSION AND WEIGHT |             |
|----------------------|-------------|
| Length (mm)          | 3.000       |
| Width (mm)           | 1.300       |
| Height (mm)          | 850 ÷ 1.000 |
| Weight (kg)          | 120         |