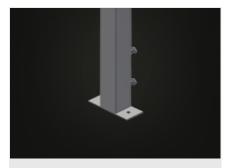

#### Height adjustment

Adjustable height; working height can be set to 850 – 1.000 mm by means of adjustable feet