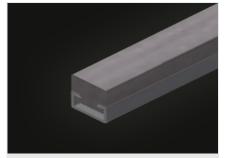

## **TECHNICAL SHEET**

15/09/2025

Brush strip (Optional)

Supporting surfaces with brush strip

Felt strip (Optional)

Supporting surfaces with felt strip

Rubber strips (Optional)

Supporting surfaces with rubber-knob profile