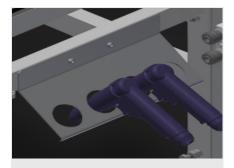

**Tool rack (Optional)** 

Tool rack for pneumatic or electrical tools

Maintenance unit (Optional)

Maintenance unit for compressed-air

Double two-pin grounded socket (Optional)

15/09/2025