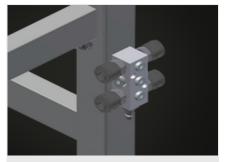

# 4-fold compressed air connection

4-fold compressed air connection for connecting compressed-air tools