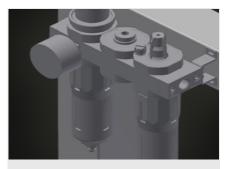

**Tool rack (Optional)** 

Tool rack for pneumatic or electrical tools

Maintenance unit (Optional)

Maintenance unit for compressed-air

Double two-pin grounded socket (Optional)

15/09/2025