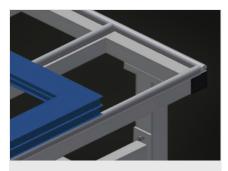

# 4-fold compressed air connection

4-fold compressed air connection for connecting compressed-air tools