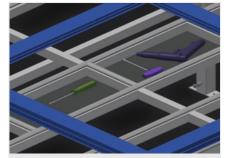

#### **Storage area**

Storage area with four plastic trays for small accessories, hardware and screws