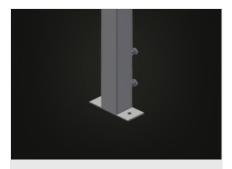

#### Height adjustment

Adjustable height; working height can be set to 850 – 1.000 mm by means of adjustable feet