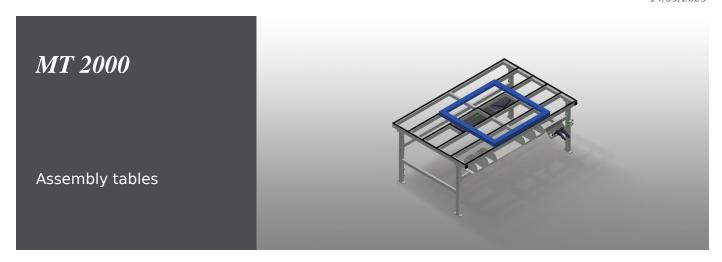

## **TECHNICAL SHEET**

14/09/2025

Assembly table for all work tasks on frames and sashes. Stable steel construction. Assembly table for all work tasks on frames and sashes. Table supporting surface with plastic slide bars. Storage tray for setting down tools and accessories. Adjustable height. Practical storage area under the table surface. Four PVC containers for small accessories, hardware and screws. 4-fold compressed air supply. Simple installation with a modular system design.

## MT 2000 / ASSEMBLY TABLES

| DIMENSION AND WEIGHT |             |
|----------------------|-------------|
| Length (mm)          | 2.000       |
| Width (mm)           | 1.300       |
| Height (mm)          | 850 ÷ 1.000 |
| Weight (kg)          | 100         |