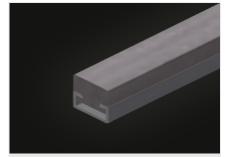

# (someco)

14/09/2025

**Brush strip (Optional)** 

Supporting surfaces with brush strip

Felt strip (Optional)

Supporting surfaces with felt strip

Rubber strips (Optional)

Supporting surfaces with rubber-knob profile