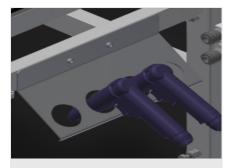

## 4-fold compressed air connection

4-fold compressed air connection for connecting compressed-air tools