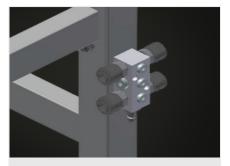

## 4-fold compressed air connection

4-fold compressed air connection for connecting compressed-air tools