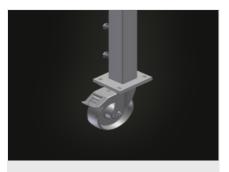

Casters (Optional)

Mobile unit: two casters with brake and two fixed rollers provide mobility in all directions

**Brush strip (Optional)** 

Supporting surfaces with brush strip

Felt strip (Optional)

Supporting surfaces with felt strip

| 4-fold compressed air supply                   |   |
|------------------------------------------------|---|
|                                                | 0 |
| Castor wheel Stand Alone (2 castors + 2 fixed) | 0 |