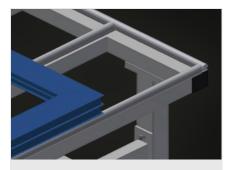

## **TECHNICAL SHEET**

14/09/2025

**Supporting surfaces** 

Supporting surfaces with plastic slide bars

Storage tray

Storage tray for setting down tools and accessories

**Height adjustment** 

Adjustable height; working height can be set to 850 – 1.000 mm by means of adjustable feet