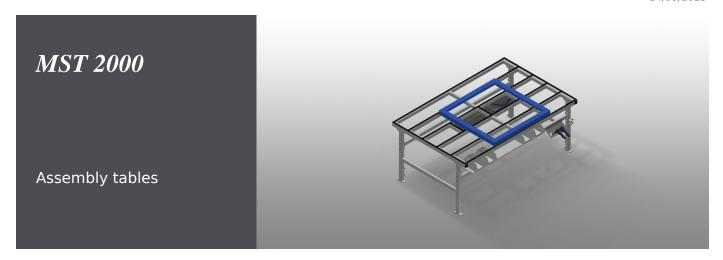

## **TECHNICAL SHEET**

14/09/2025

Assembly table expandable for all work tasks on frames and sashes. Stable steel construction. Assembly table for all work tasks on frames and sashes. Horizontal frame transportation. Storage tray for setting down tools and accessories. Adjustable height. Table supporting surface with plastic slide bars. Simple installation with a modular system design.

## MST 2000 / ASSEMBLY TABLES

| DIMENSION AND WEIGHT |             |
|----------------------|-------------|
| Length (mm)          | 2.000       |
| Width (mm)           | 1.300       |
| Height (mm)          | 850 ÷ 1.000 |
| Weight (kg)          | 90          |
|                      |             |