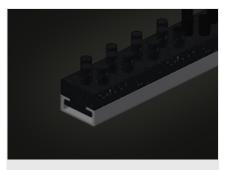

Casters (Optional)

Mobile unit: two casters with brake and two fixed rollers provide mobility in all directions

**Brush strip (Optional)** 

Supporting surfaces with brush strip

Felt strip (Optional)

Supporting surfaces with felt strip

| SUPPORTING SURFACE                                  |   |
|-----------------------------------------------------|---|
| Adjustable height                                   | • |
| Storage tray for setting down tools and accessories | • |
| Table brush strip supporting surface                | 0 |
| Table felt profile strip supporting surface         | 0 |
| Table rubber knob profile                           | 0 |