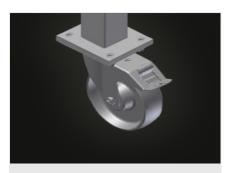

#### **Casters**

Four casters, two of which have a fixing brake, provide a high degree of mobility and easy, safe handling