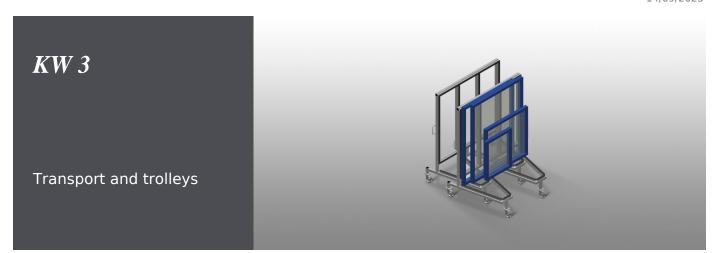

## **TECHNICAL SHEET**

14/09/2025

Commissioning trolley for in-house transportation of window elements. Stable steel construction. For in-house transportation. Profile supports with rubber surface. Can be nested when not loaded – a space-saving feature. Four swivel castors, two of which with locking stop.

## KW 3 / TRANSPORT AND TROLLEYS

| DIMENSION AND WEIGHT |       |
|----------------------|-------|
| Length (mm)          | 1.600 |
| Width (mm)           | 1.130 |
| Height (mm)          | 1.960 |
| Weight (kg)          | 90    |
|                      |       |

| STORAGE CAPACITY   |     |
|--------------------|-----|
| Load capacity (kg) | 400 |

| CHARACTERISTICS                        |     |
|----------------------------------------|-----|
| Horizontally stackable when not loaded | •   |
| Swivel castors                         | 4   |
| Swivel castors with locking stop       | 2   |
| Swivel castors diameter (mm)           | 125 |
|                                        |     |