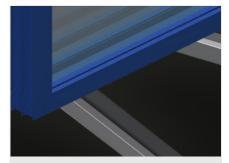

# Supports with rubber strip

Supporting surfaces equipped with rubber strips to protect profiles from damage