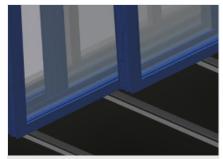

## **Supports with rubber strip**

Supporting surfaces equipped with rubber strips to protect profiles from damage