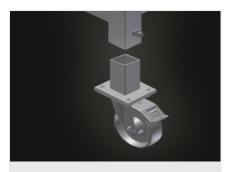

#### Removable casters

Casters can be removed for increased stability of the commissioning trolley in a lorry. Four casters, two of which have a fixing brake, provide a high degree of mobility and easy, safe handling