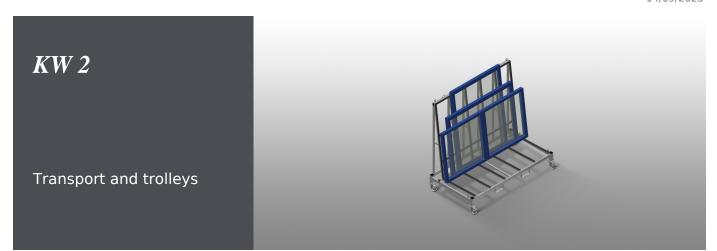

### **TECHNICAL SHEET**

14/09/2025

Commissioning trolley for in-house and truck transportation of window elements. Stable steel construction. Trolley for in-house and external transportation. Openings for forklift transportation. Four hooks for crane transportation. Four lashing strap attachment points. Profile supports with rubber surface. Castors can be removed for increased stability of the commissioning trolley in a lorry. Four swivel castors, two of which with locking stop.

#### KW 2 / TRANSPORT AND TROLLEYS

| DIMENSION AND WEIGHT |       |
|----------------------|-------|
| Length (mm)          | 2.025 |
| Width (mm)           | 1.090 |
| Height (mm)          | 1.880 |
| Weight (kg)          | 130   |
|                      |       |

| STORAGE CAPACITY     |       |
|----------------------|-------|
| Load capacity (kg)   | 600   |
| Effective width (mm) | 800   |
| Support height (mm)  | 1.500 |

| CHARACTERISTICS                                             |     |
|-------------------------------------------------------------|-----|
| Openings for forklift transportation                        | •   |
| Hooks for crane transportation                              | 4   |
| Lashing strap attachment points                             | 4   |
| Trolley also for external transportation                    | •   |
| Castors can be removed for commissioning trolley in a lorry | •   |
| Swivel castors                                              | 4   |
| Swivel castors with locking stop                            | 2   |
| Swivel castors diameter (mm)                                | 125 |
|                                                             |     |