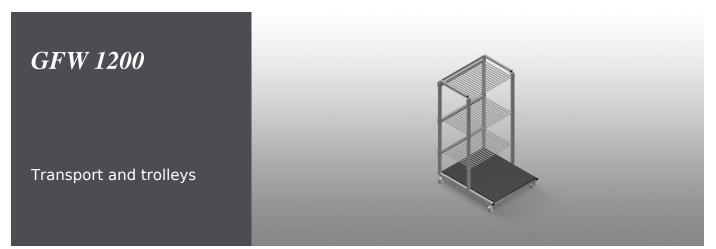

# (someco)

14/09/2025

Stable steel construction. Ideal for sorting glass. Hardwood supporting surface with felt. Compartment dividers for 20 sheets of glass. Compartment dividers height is adjustable. Four swivel castors, two of which with locking stop.

#### GFW 1200 / TRANSPORT AND TROLLEYS

| DIMENSION AND WEIGHT |       |
|----------------------|-------|
| Length (mm)          | 1.200 |
| Width (mm)           | 1.400 |
| Height (mm)          | 2.270 |
| Weight (kg)          | 210   |

| STORAGE CAPACITY   |     |
|--------------------|-----|
| Compartments       | 20  |
| Clearance (mm)     | 30  |
| Load capacity (kg) | 800 |

#### **CHARACTERISTICS**

| Swivel castors                   | 4   |
|----------------------------------|-----|
| Swivel castors with locking stop | 2   |
| Swivel castors diameter (mm)     | 120 |

Included 
Available