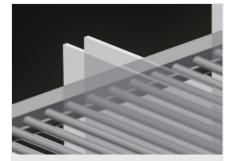

### Compartment divider with plastic protection

Compartment divider height is adjustable. All supporting surfaces have a non-slip PVC cladding which protects sheets of glass from damage during storage

Easy loading and unloading

Well-organised storage provides quick access