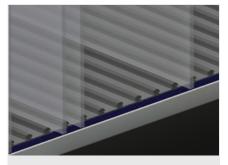

#### Back support with rubber strips

Rear supporting surfaces equipped with rubber strips protect sheets of glass from damage

#### Bottom supporting surface of wood with felt

Lower supporting surface covered with felt. Additional plastic strips on the floor

Voilàp S.p.A. Via Archimede, 10 41019 - Limidi di Soliera (MO) ITALY Tel 059 895411 Fax: 059 859404 P.IVA e C.F. 02057270361 info@somecopvc.com www.somecopvc.com The right to make technical alterations is reserved.