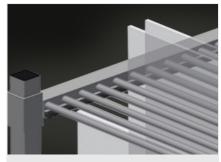

### Compartment divider with plastic protection

Compartment divider height is adjustable. All supporting surfaces have a non-slip PVC cladding which protects sheets of glass from damage during storage

Easy loading and unloading

Well-organised storage provides quick access