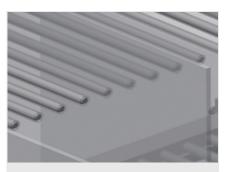

#### Bottom supporting surface of wood with felt

Lower supporting surface covered with felt. Additional plastic strips on the floor

Voilàp S.p.A. Via Archimede, 10 41019 - Limidi di Soliera (MO) ITALY Tel 059 895411 Fax: 059 859404 P.IVA e C.F. 02057270361 info@somecopvc.com www.somecopvc.com The right to make technical alterations is reserved.