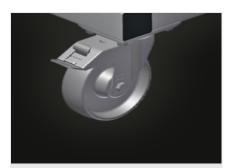

#### Casters

Four casters, two of which have a fixing brake, provide a high degree of mobility and easy, safe handling

#### **CHARACTERISTICS**

| Swivel castors                   | 4   |
|----------------------------------|-----|
| Swivel castors with locking stop | 2   |
| Swivel castors diameter (mm)     | 120 |

Included 
Available