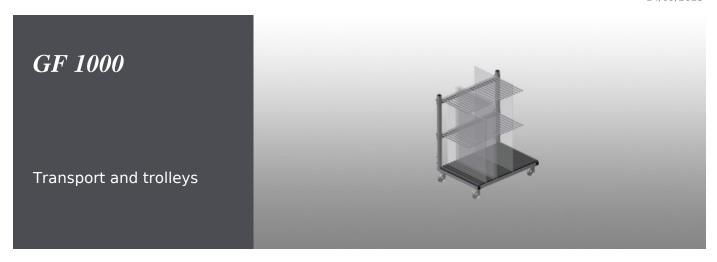

#### **TECHNICAL SHEET**

14/09/2025

Glass transport trolley with sorting rack. Stable steel construction. Ideal for sorting glass. Hardwood supporting surface with felt. Compartment dividers for 20 sheets of glass. Compartment dividers height is adjustable. Four swivel castors, two of which with locking stop.

#### **GF 1000** / TRANSPORT AND TROLLEYS

| DIMENSION AND WEIGHT |       |
|----------------------|-------|
| Length (mm)          | 1.180 |
| Width (mm)           | 850   |
| Height (mm)          | 1.360 |
| Weight (kg)          | 95    |
|                      |       |

| STORAGE CAPACITY   |     |
|--------------------|-----|
| Compartments       | 20  |
| Clearance (mm)     | 30  |
| Load capacity (kg) | 400 |

| CHARACTERISTICS                  |     |
|----------------------------------|-----|
| Swivel castors                   | 4   |
| Swivel castors with locking stop | 2   |
| Swivel castors diameter (mm)     | 125 |
|                                  |     |