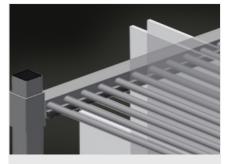

# Compartment divider with plastic protection

Compartment divider height is adjustable. All supporting surfaces have a non-slip PVC cladding which protects sheets of glass from damage during storage