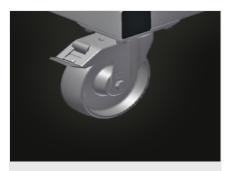

#### **Casters**

Four casters, two of which have a fixing brake, provide a high degree of mobility and easy, safe handling