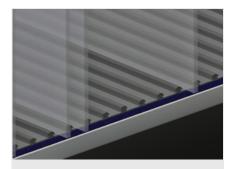

# Compartment divider with plastic protection

Compartment divider height is adjustable. All supporting surfaces have a non-slip PVC cladding which protects sheets of glass from damage during storage