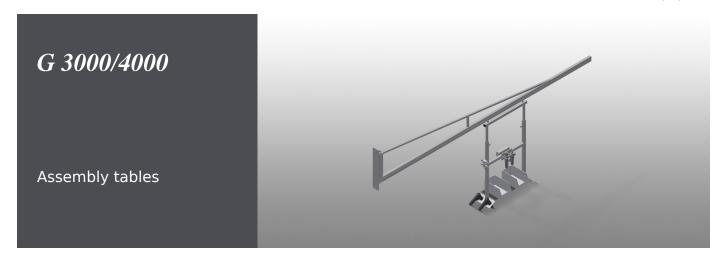

### **TECHNICAL SHEET**

14/09/2025

Equipment holder for compressed-air and electric equipment. Attach to the wall or a steel column. Moveable storage device for tools and compressed-air equipment for improved working conditions. No air hoses on the floor. Tool rack with height adjustment. Supplied with two spiral hoses as standard (without tools). With maintenance unit and air connection hose. Double two-pin grounded socket. 4-fold compressed air supply.

#### G 3000/4000 / ASSEMBLY TABLES

| 3.000 - 4.000 |
|---------------|
| 160 - 120     |
| 2             |
| •             |
| •             |
|               |

Included ● Available ○