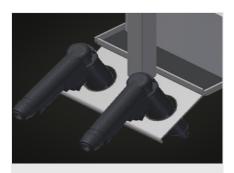

#### **TECHNICAL SHEET**

14/09/2025

**Tool rack** 

Tool rack for pneumatic or electrical

Storage area

Practical storage area with two plastic trays for small accessories such as hardware and screws

**Maintenance unit** 