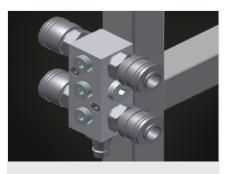

### **TECHNICAL SHEET**

14/09/2025

Equipment holder for compressed-air and electric equipment. Attach to the wall or a steel column. Moveable storage device for tools and compressed-air equipment for improved working conditions. No air hoses on the floor. Tool rack with height adjustment. Supplied with two spiral hoses as standard (without tools). With maintenance unit and air connection hose. Double two-pin grounded socket. 4-fold compressed air supply.

Maintenance unit for compressed-air

4-fold compressed air connection

4-fold connection for compressed-air tools

Double two-pin grounded socket