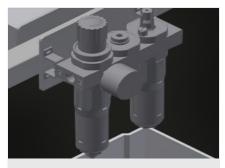

#### **TECHNICAL SHEET**

14/09/2025

**Tool rack** 

Tool rack for pneumatic or electrical

Storage area

Practical storage area with two plastic trays for small accessories such as hardware and screws

**Maintenance unit** 

Maintenance unit for compressed-air

4-fold compressed air connection

4-fold connection for compressed-air tools

Double two-pin grounded socket