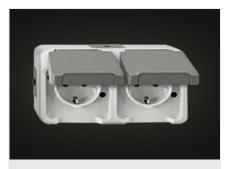

Maintenance unit for compressed-air

4-fold compressed air connection

4-fold connection for compressed-air tools

Double two-pin grounded socket