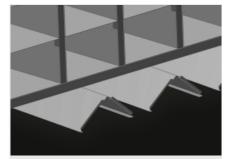

### **TECHNICAL SHEET**

14/09/2025



Hardware rack with 36 compartments for orderly hardware storage at the sash assembly station. Stable steel construction. With six angled supports for corner linkage gears. Space for a monitor, with keyboard holder.



# **TECHNICAL SHEET**

14/09/2025



#### Compartments

For orderly hardware storage at the sash assembly station. For quick access to hardware components



#### **Angled supports**

With six angled supports for corner linkage gears



#### Space for a monitor

Space for a monitor and a keyboard holder



14/09/2025



# (someco)

## BR 36 / RACK SYSTEMS

| DIMENSION AND WEIGHT |       |
|----------------------|-------|
| Length (mm)          | 3.100 |
| Width (mm)           | 1.525 |
| Height (mm)          | 2.100 |
| Weight (kg)          | 400   |

| Compartments                              | 36        |
|-------------------------------------------|-----------|
| Lower compartment size (mm)               | 265 x 200 |
| Upper compartment size (mm)               | 265 x 100 |
| Space for a monitor and a keyboard holder | •         |
| Safe load approx. (kg)                    | 800       |

Included • Available O