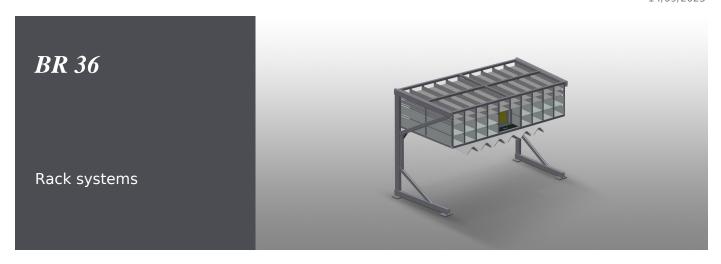

#### Compartments

For orderly hardware storage at the sash assembly station. For quick access to hardware components