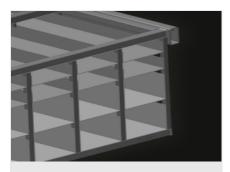

### **TECHNICAL SHEET**

14/09/2025



Hardware rack with 36 compartments for orderly hardware storage at the sash assembly station. Stable steel construction. With six angled supports for corner linkage gears. Space for a monitor, with keyboard holder.



# **TECHNICAL SHEET**

14/09/2025



#### Compartments

For orderly hardware storage at the sash assembly station. For quick access to hardware components



#### **Angled supports**

With six angled supports for corner linkage gears



#### Space for a monitor

Space for a monitor and a keyboard holder



14/09/2025



# (someco)

## BR 36 / RACK SYSTEMS

| DIMENSION AND WEIGHT |       |
|----------------------|-------|
| Length (mm)          | 3.100 |
| Width (mm)           | 1.525 |
| Height (mm)          | 2.100 |
| Weight (kg)          | 400   |

| Compartments                              | 36        |
|-------------------------------------------|-----------|
| Lower compartment size (mm)               | 265 x 200 |
| Upper compartment size (mm)               | 265 x 100 |
| Space for a monitor and a keyboard holder |