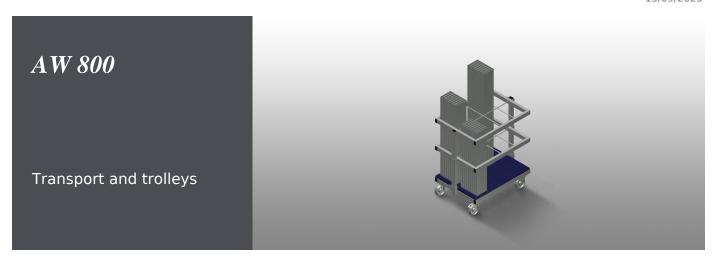

### **TECHNICAL SHEET**

15/09/2025

Trolley for transporting and providing a sorted selection of cut-to-length reinforcement profiles. Stable steel construction. Vertical storage and transportation of steel profiles. Compact outside dimensions. Well-organised arrangement of fixed-length profiles. Four swivel castors, two of which with locking stop.

# AW 800 / TRANSPORT AND TROLLEYS

| DIMENSION AND WEIGHT |     |
|----------------------|-----|
| Length (mm)          | 800 |
| Width (mm)           | 600 |
| Height (mm)          | 960 |
| Weight (kg)          | 35  |
|                      |     |