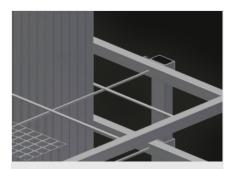

### **TECHNICAL SHEET**

15/09/2025



Trolley for transporting and providing a sorted selection of cut-to-length reinforcement profiles. Stable steel construction. Vertical storage and transportation of steel profiles. Compact outside dimensions. Well-organised arrangement of fixed-length profiles. Four swivel castors, two of which with locking stop.



# **TECHNICAL SHEET**

15/09/2025



#### Compartments

Six compartments, compartment size  $190 \times 265 \text{ mm}$ 



### **Grid frame**

Two grid frames with height adjustment



#### **Casters**

Four casters, two of which have a fixing brake, provide a high degree of mobility and easy, safe handling



15/09/2025



# AW 800 / TRANSPORT AND TROLLEYS

| DIMENSION AND WEIGHT |     |
|----------------------|-----|
| Length (mm)          | 800 |
| Width (mm)           | 600 |
| Height (mm)          | 960 |
| Weight (kg)          | 35  |
|                      |     |

| STORAGE CAPACITY   |     |
|--------------------|-----|
| Compartments       | 6   |
| Load capacity (kg) | 400 |

| CHARACTERISTICS                  |     |
|----------------------------------|-----|
| Swivel castors                   | 4   |
| Swivel