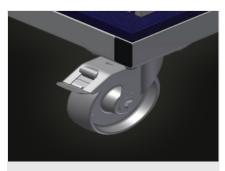

#### **Casters**

Four casters, two of which have a fixing brake, provide a high degree of mobility and easy, safe handling

15/09/2025

| STORAGE CAPACITY   |     |
|--------------------|-----|
| Compartments       | 6   |
| Load capacity (kg) | 400 |

| CHARACTERISTICS                  |     |
|----------------------------------|-----|
| Swivel castors                   | 4   |
| Swivel castors with locking stop | 2   |
| Swivel castors diameter (mm)     | 125 |
|                                  |     |